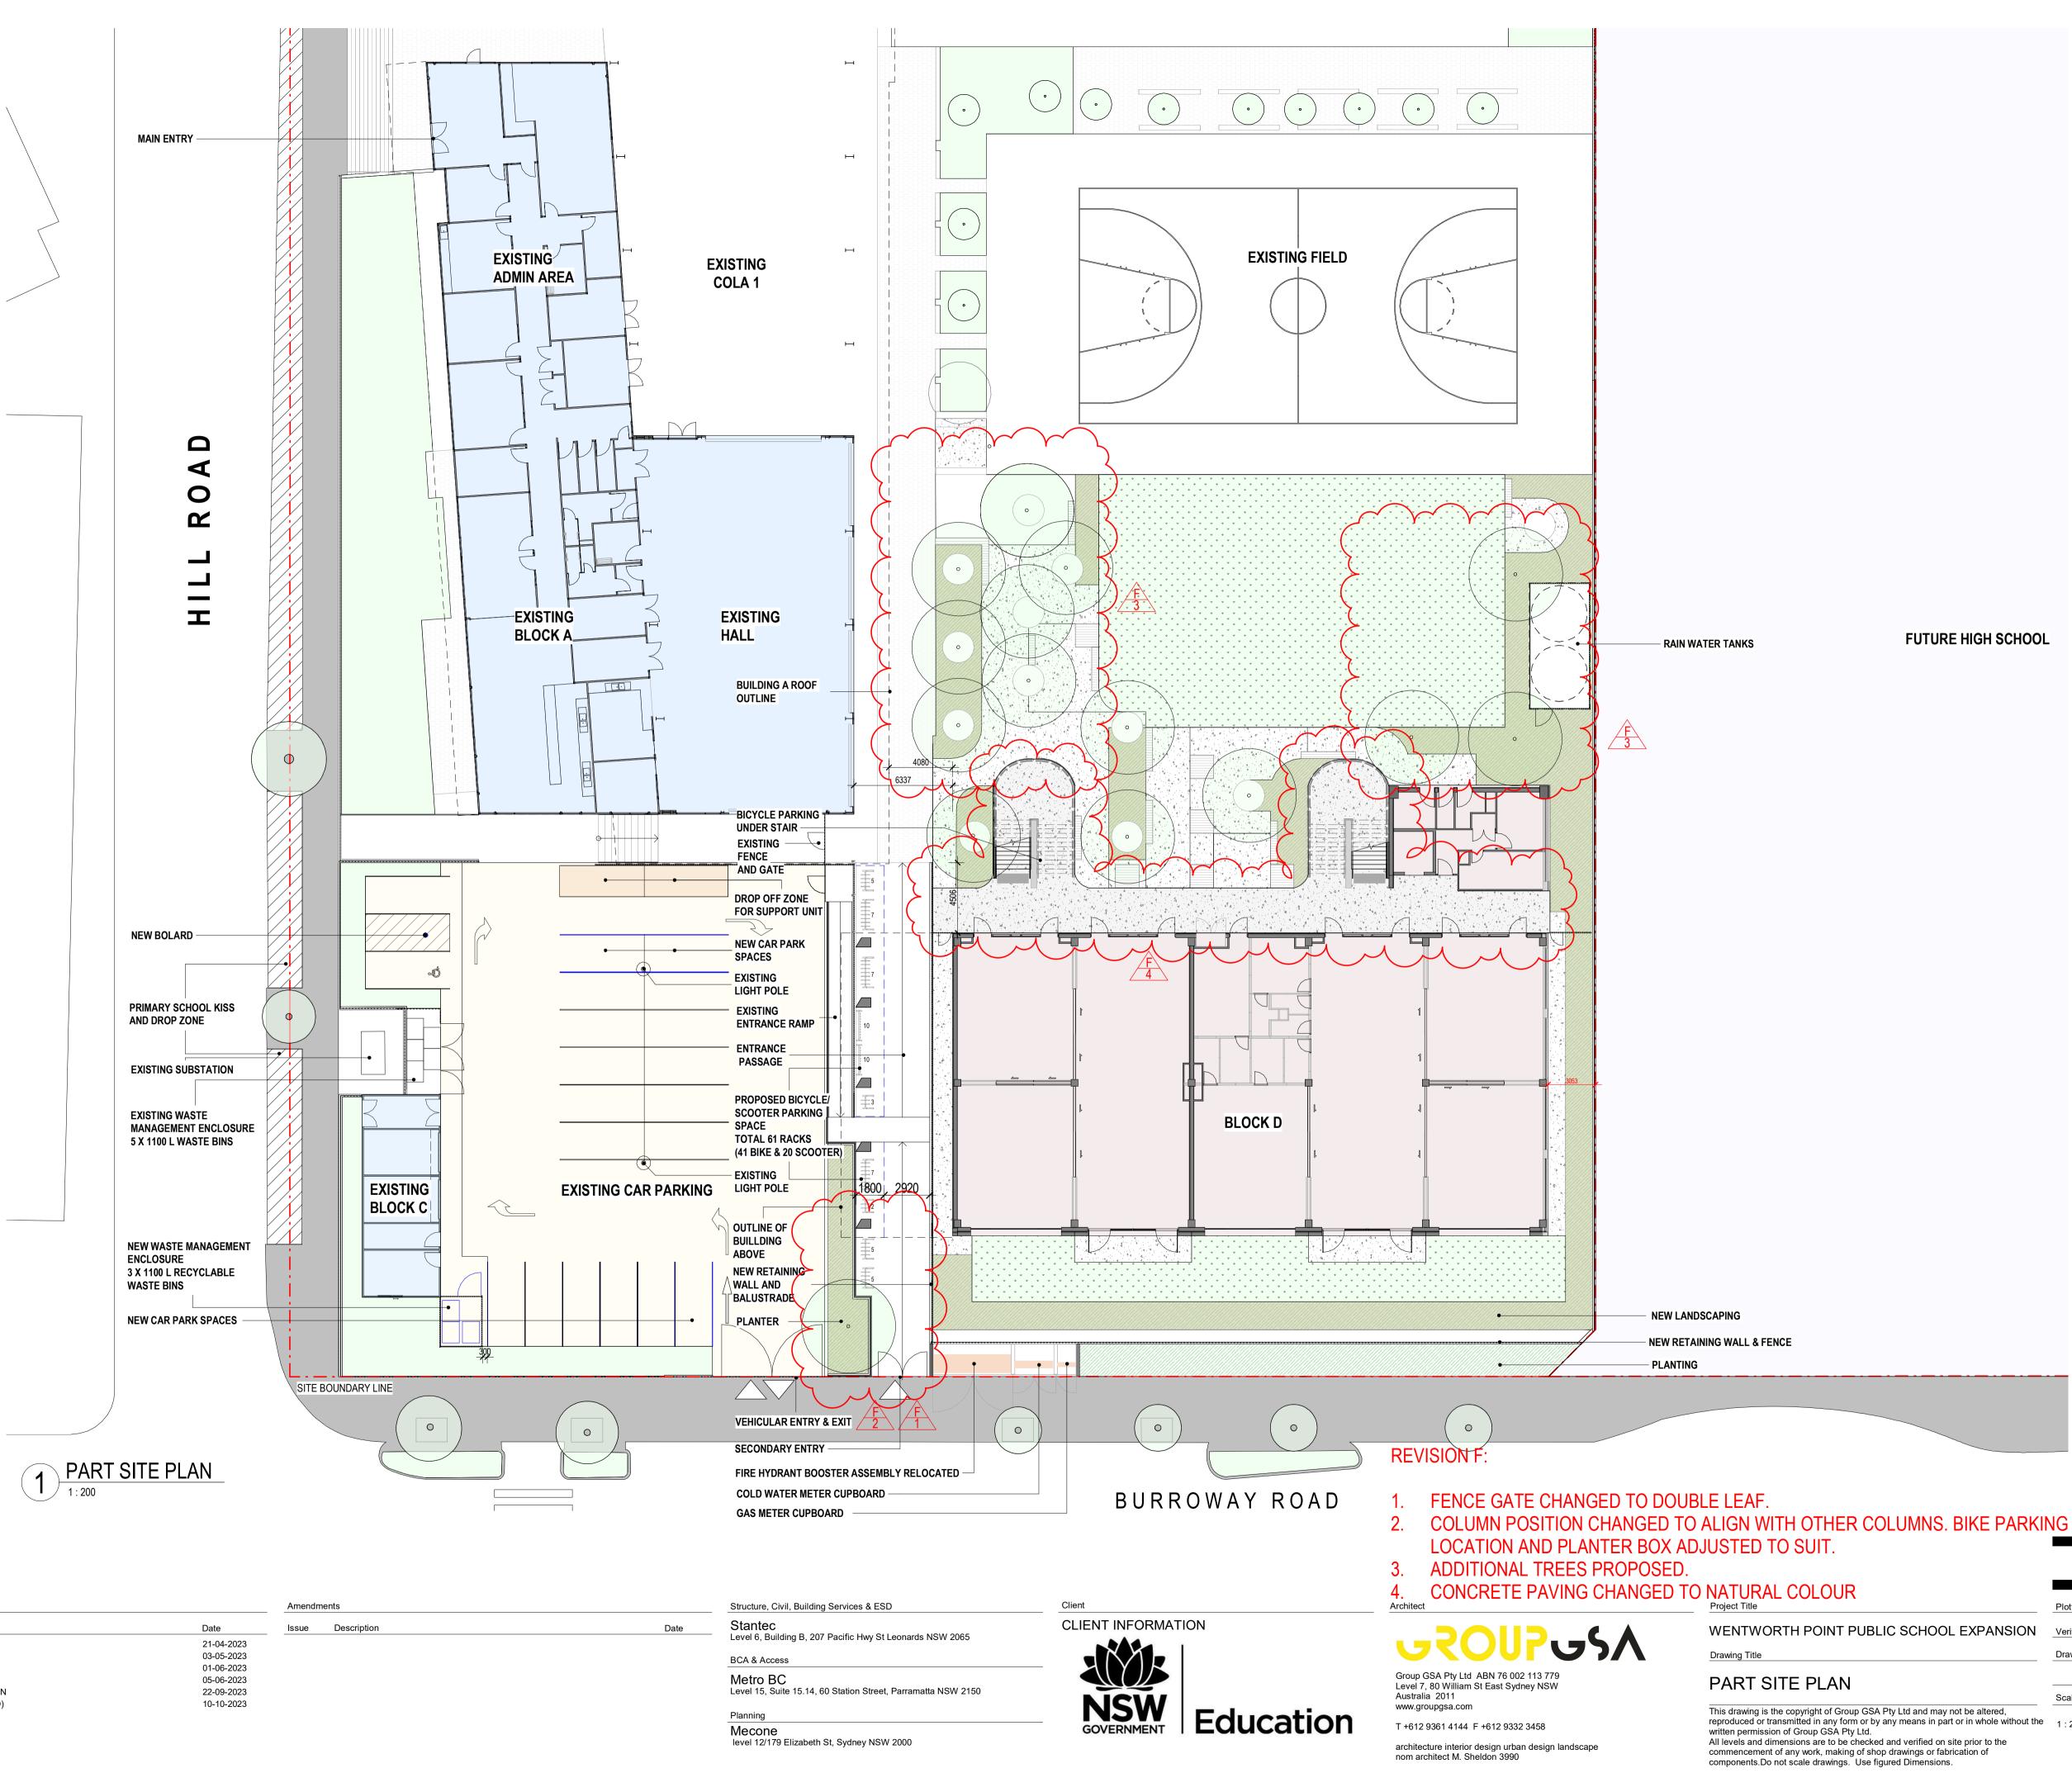

### PROPOSED SITE PLAN

|             |               |                      |          | 12/1                  |
|-------------|---------------|----------------------|----------|-----------------------|
| Plotted and | checked by NB |                      |          | 0/202                 |
| /erified    | RK            | Approved             | RK       | 12/10/2023 3:10:14 PM |
| Drawing Cre | ated (date)   | Drawing Created (by) | BF       | ):14 PI               |
|             |               |                      | 10/10/23 | $\leq$                |
| Scale       | Project No    | Drawing No           | Issue    |                       |
| 1 : 200     | CD2103        | DA1106               | F        |                       |
|             |               |                      |          |                       |