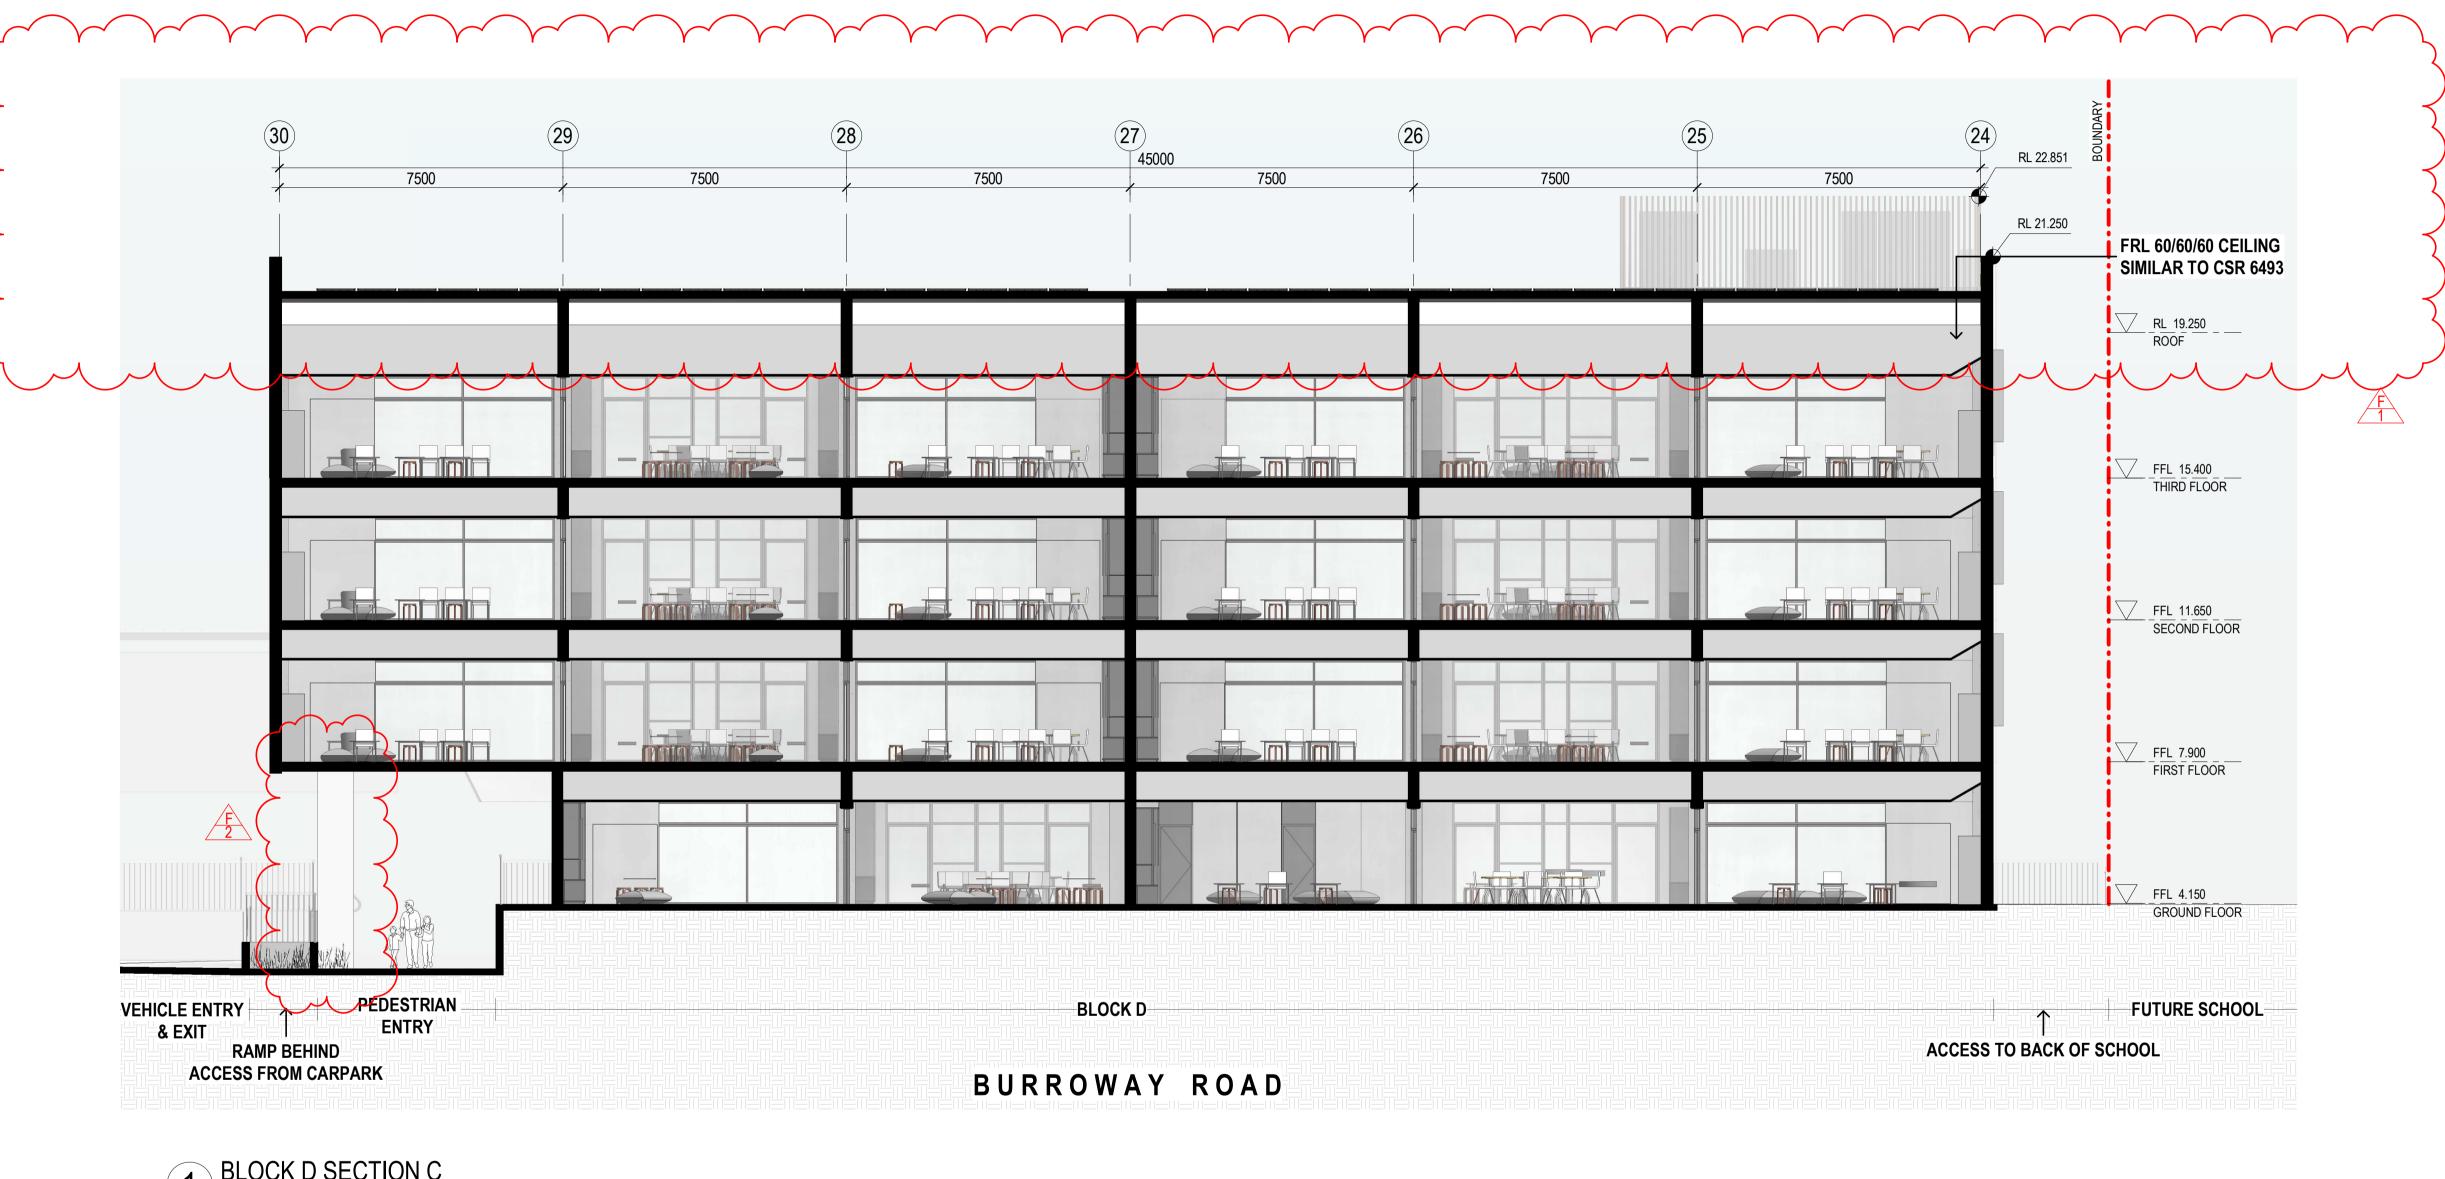

### **BUILDING SECTION - SHEET 2**

This drawing is the copyright of Group GSA Pty Ltd and may not be altered, reproduced or transmitted in any form or by any means in part or in whole without the written permission of Group GSA Pty Ltd. All levels and dimensions are to be checked and verified on site prior to the commencement of any work, making of shop drawings or fabrication of components.Do not scale drawings. Use figured Dimensions.

Issue Description

Date

BCA & Access

Planning

**REVISION F:** 

Architect

- PARAPET RAISED DUE TO CHANGE IN ROOF PITCH TO 4 DEGREES. 1.
- COLUMN POSITION CHANGED TO ALIGN WITH REST OF THE COLUMNS. 2.
- FIRE HYDRANT BOOSTER ASSEMBLY CUPBOAD SHOWN 3.