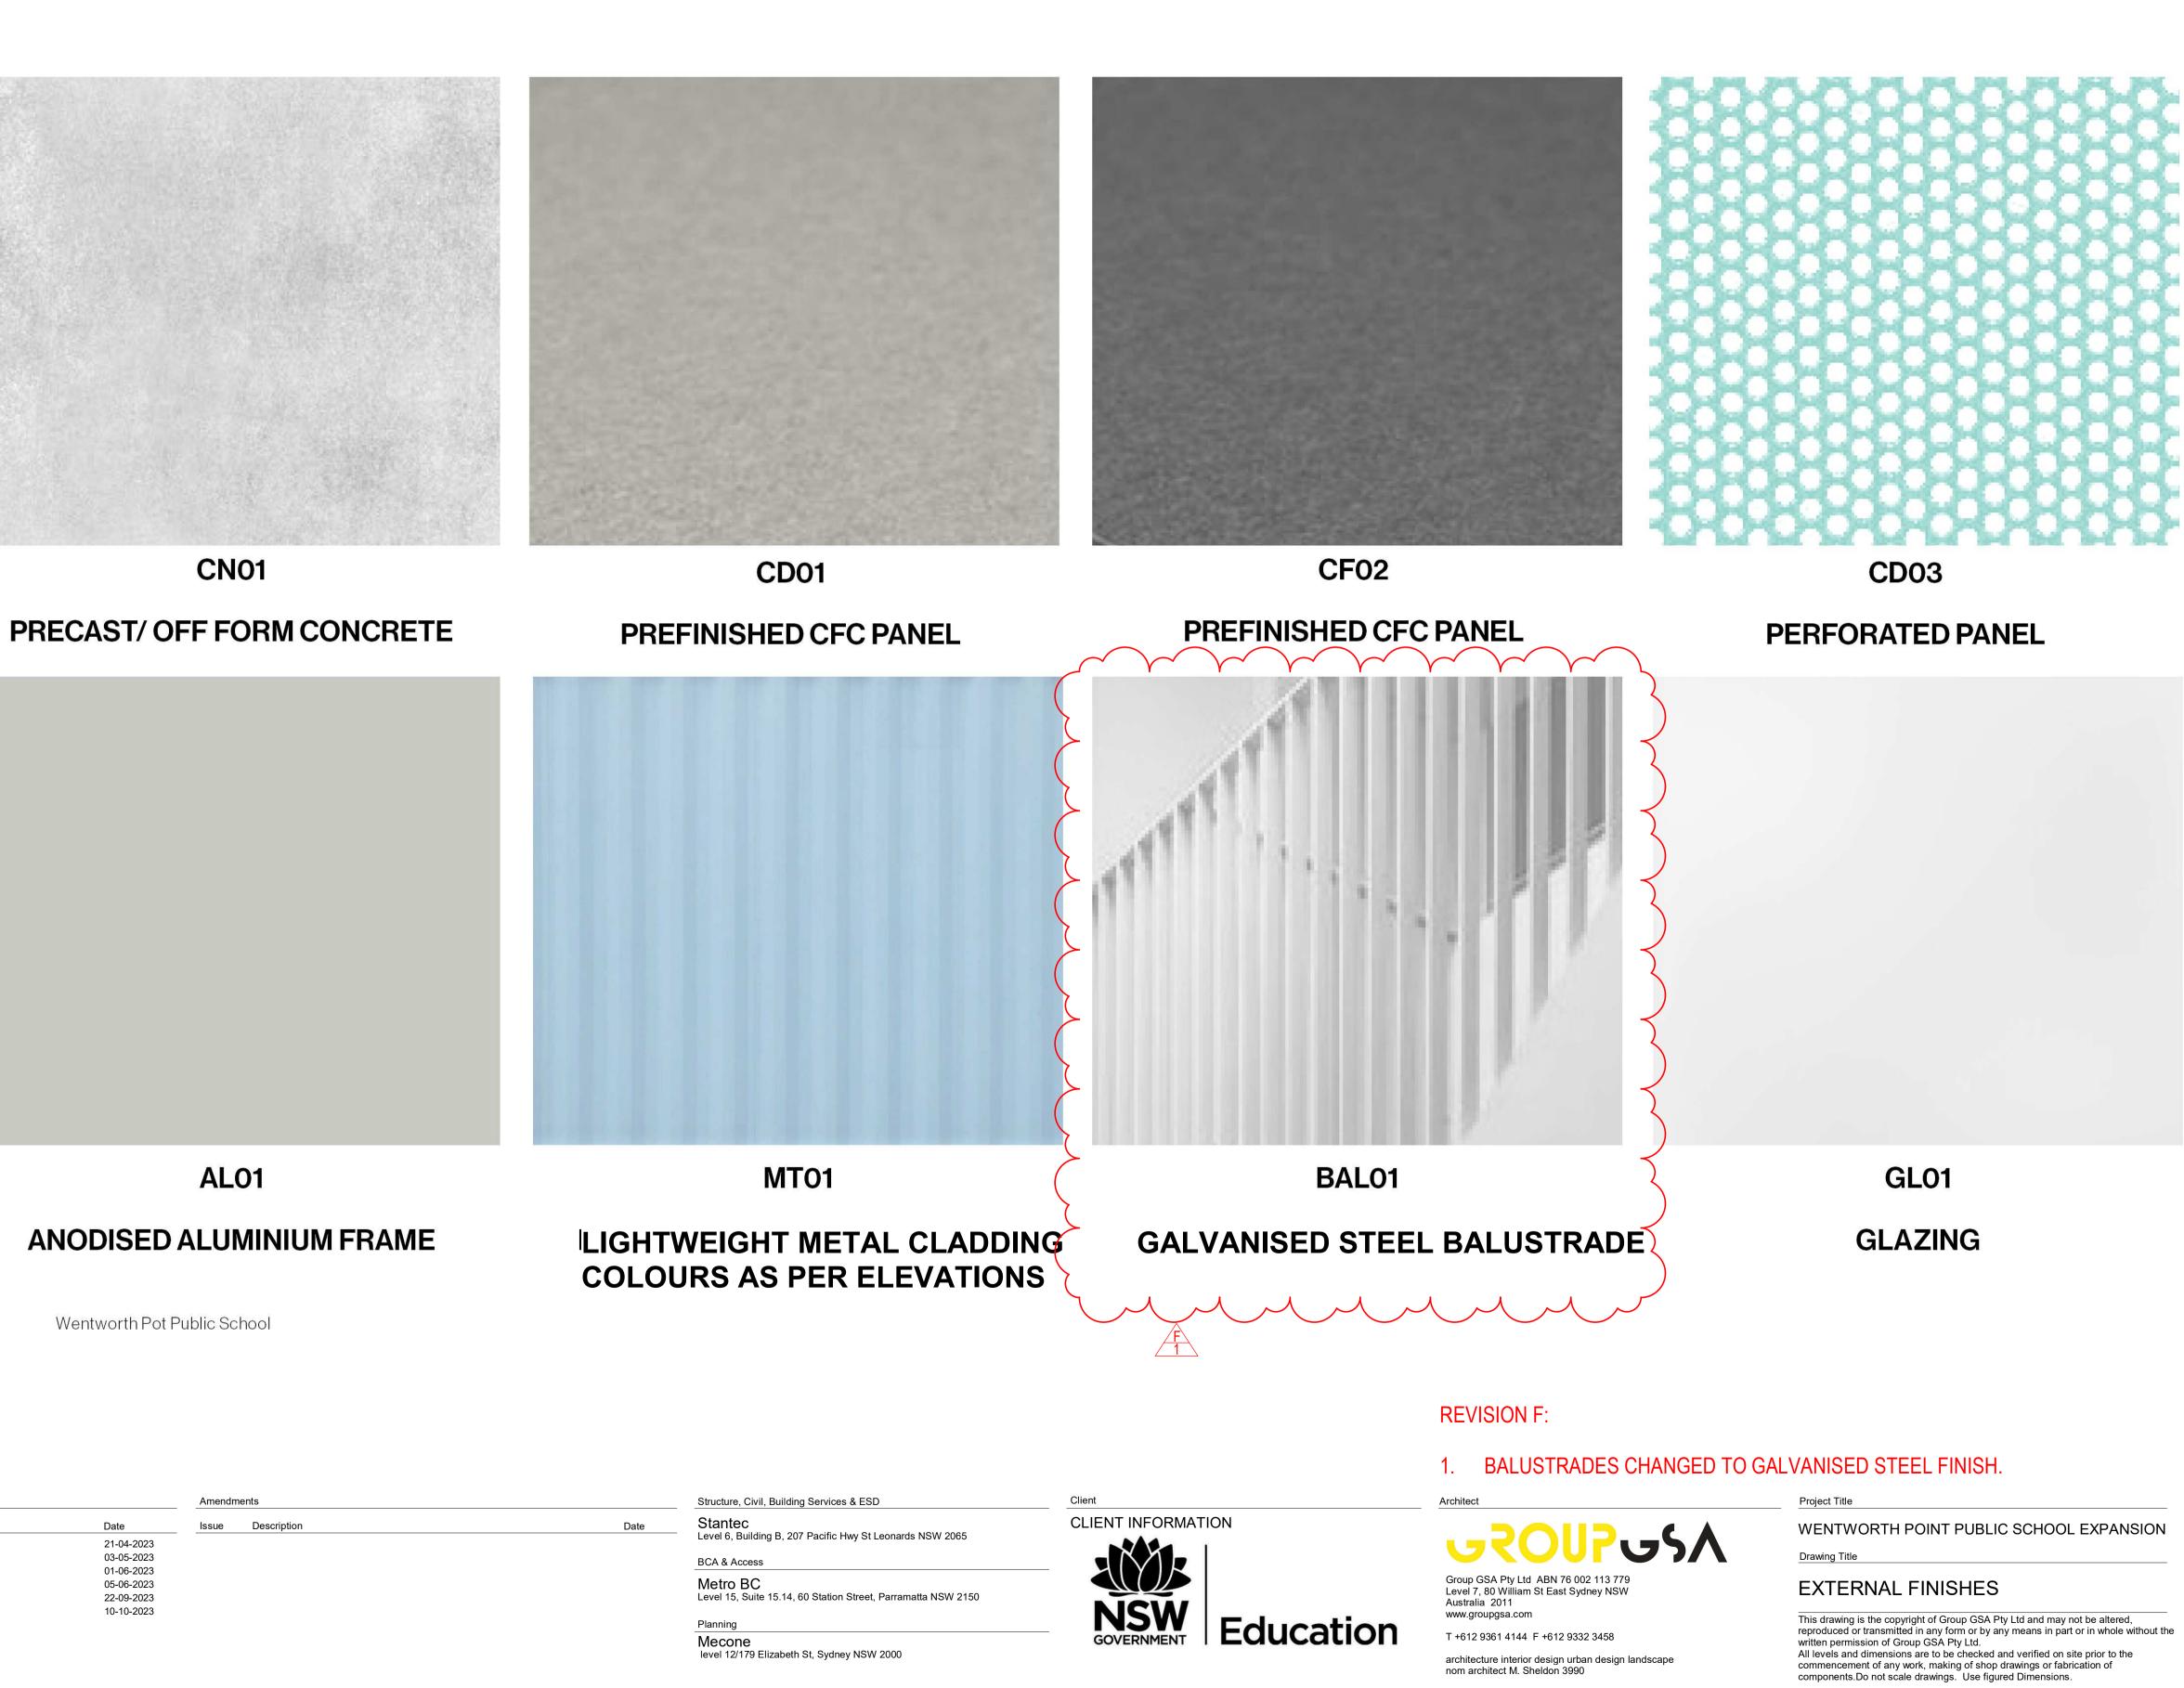

# **REVISION F:**

- PARAPET RAISED DUE TO CHANGE IN ROOF PITCH TO 4 DEGREES. COLUMN POSITION CHANGED.
- BALUSTRADES CHANGED TO GALVANISED STEEL FINISH.
- STAIR BALUSTRADE HEIGHT EXTENDED FOR BCA COMPLIANCE,
- HANDRAIL AT CORRIDOR REMOVED.