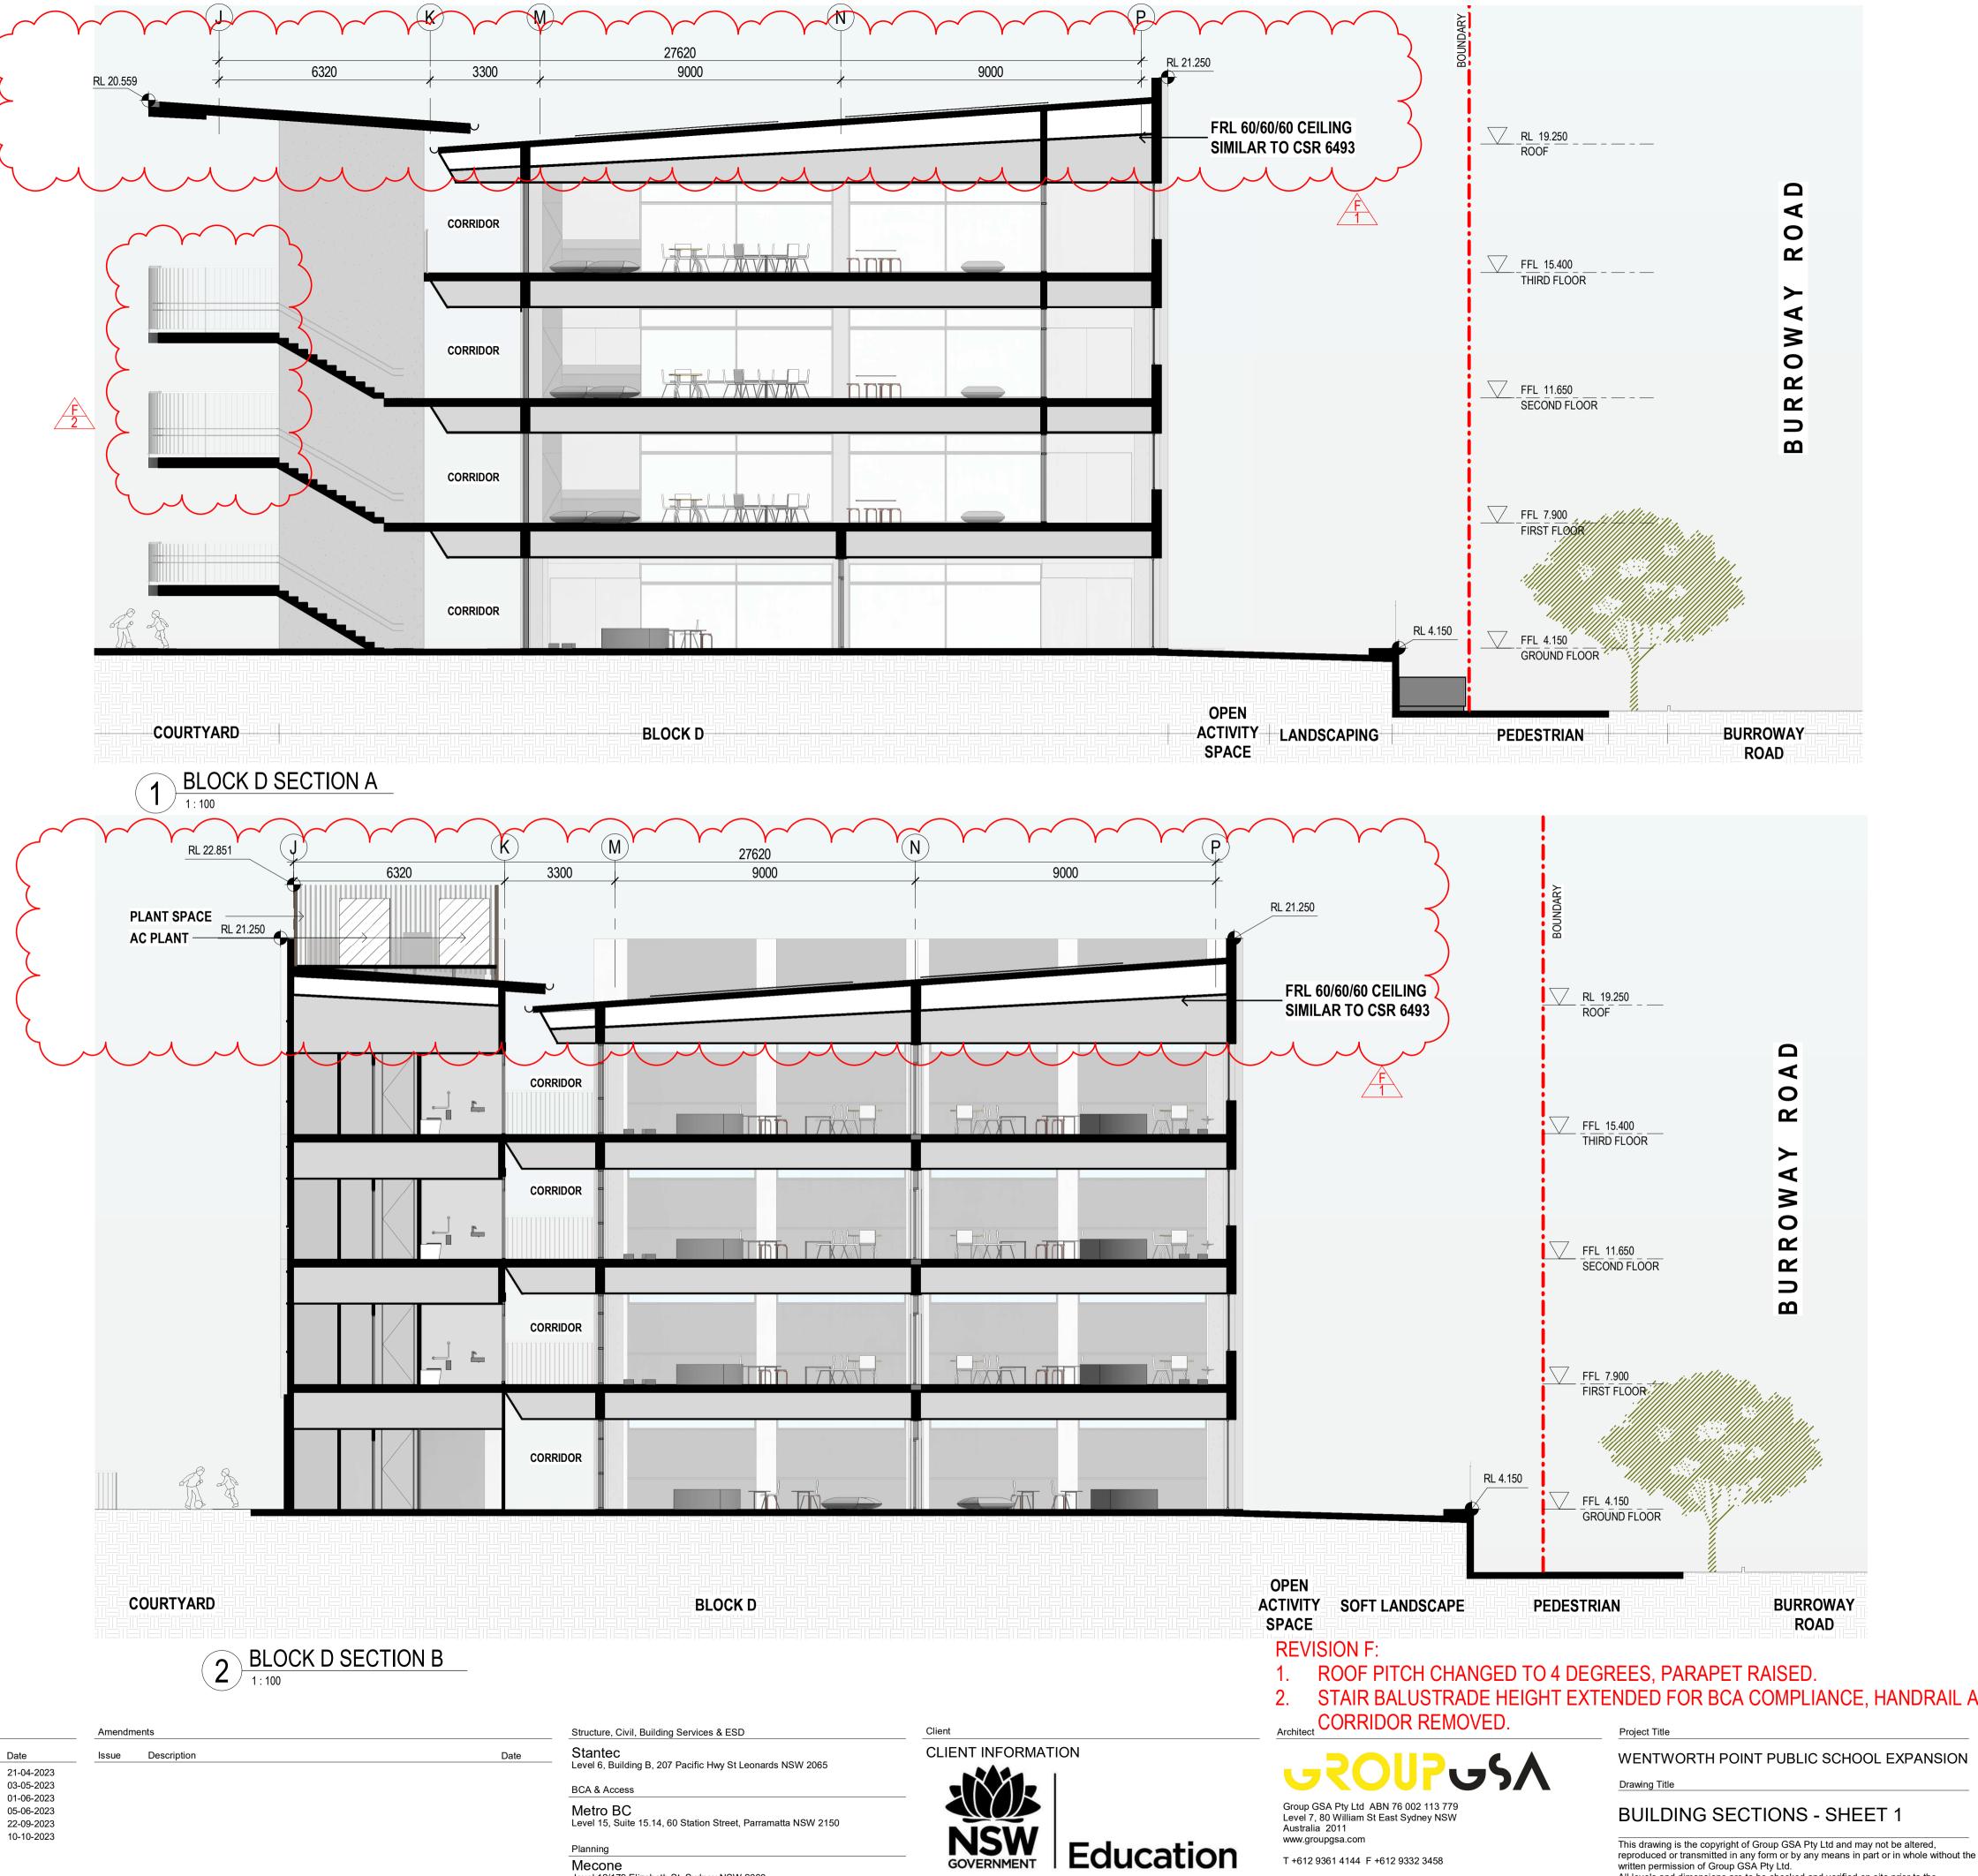

### **BUILDING SECTIONS - SHEET 1**

This drawing is the copyright of Group GSA Pty Ltd and may not be altered, reproduced or transmitted in any form or by any means in part or in whole without the written permission of Group GSA Pty Ltd. All levels and dimensions are to be checked and verified on site prior to the commencement of any work, making of shop drawings or fabrication of components.Do not scale drawings. Use figured Dimensions.

1 BLOCK D SECTION C

| Issue | Description         |
|-------|---------------------|
| A     | ISSUED FOR DA DRAFT |
| В     | ISSUED FOR DA DRAFT |
| 0     |                     |

Amendments

DA DRAFT ISSUED FOR DA DRAFT С ISSUED FOR DA D ISSUED FOR INFORMATION ISSUED FOR DA (REVISED)

Date

21-04-2023 03-05-2023 01-06-2023 05-06-2023 22-09-2023 10-10-2023 Amendments

Issue Description

Date

BCA & Access Metro BC

Planning

**REVISION F:** 

1. PARAPET RAISED DUE TO CHANGE IN ROOF PITCH TO 4 DEGREES. 2. COLUMN POSITION CHANGED.

## 1. PARAPET RAISED AND ROOF PITCH CHANGED TO 4 DEGREES. STAIR BALUSTRADE HEIGHT EXTENDED FOR BCA COMPLIANCE, HANDRAIL

WENTWORTH POINT PUBLIC SCHOOL EXPANSION