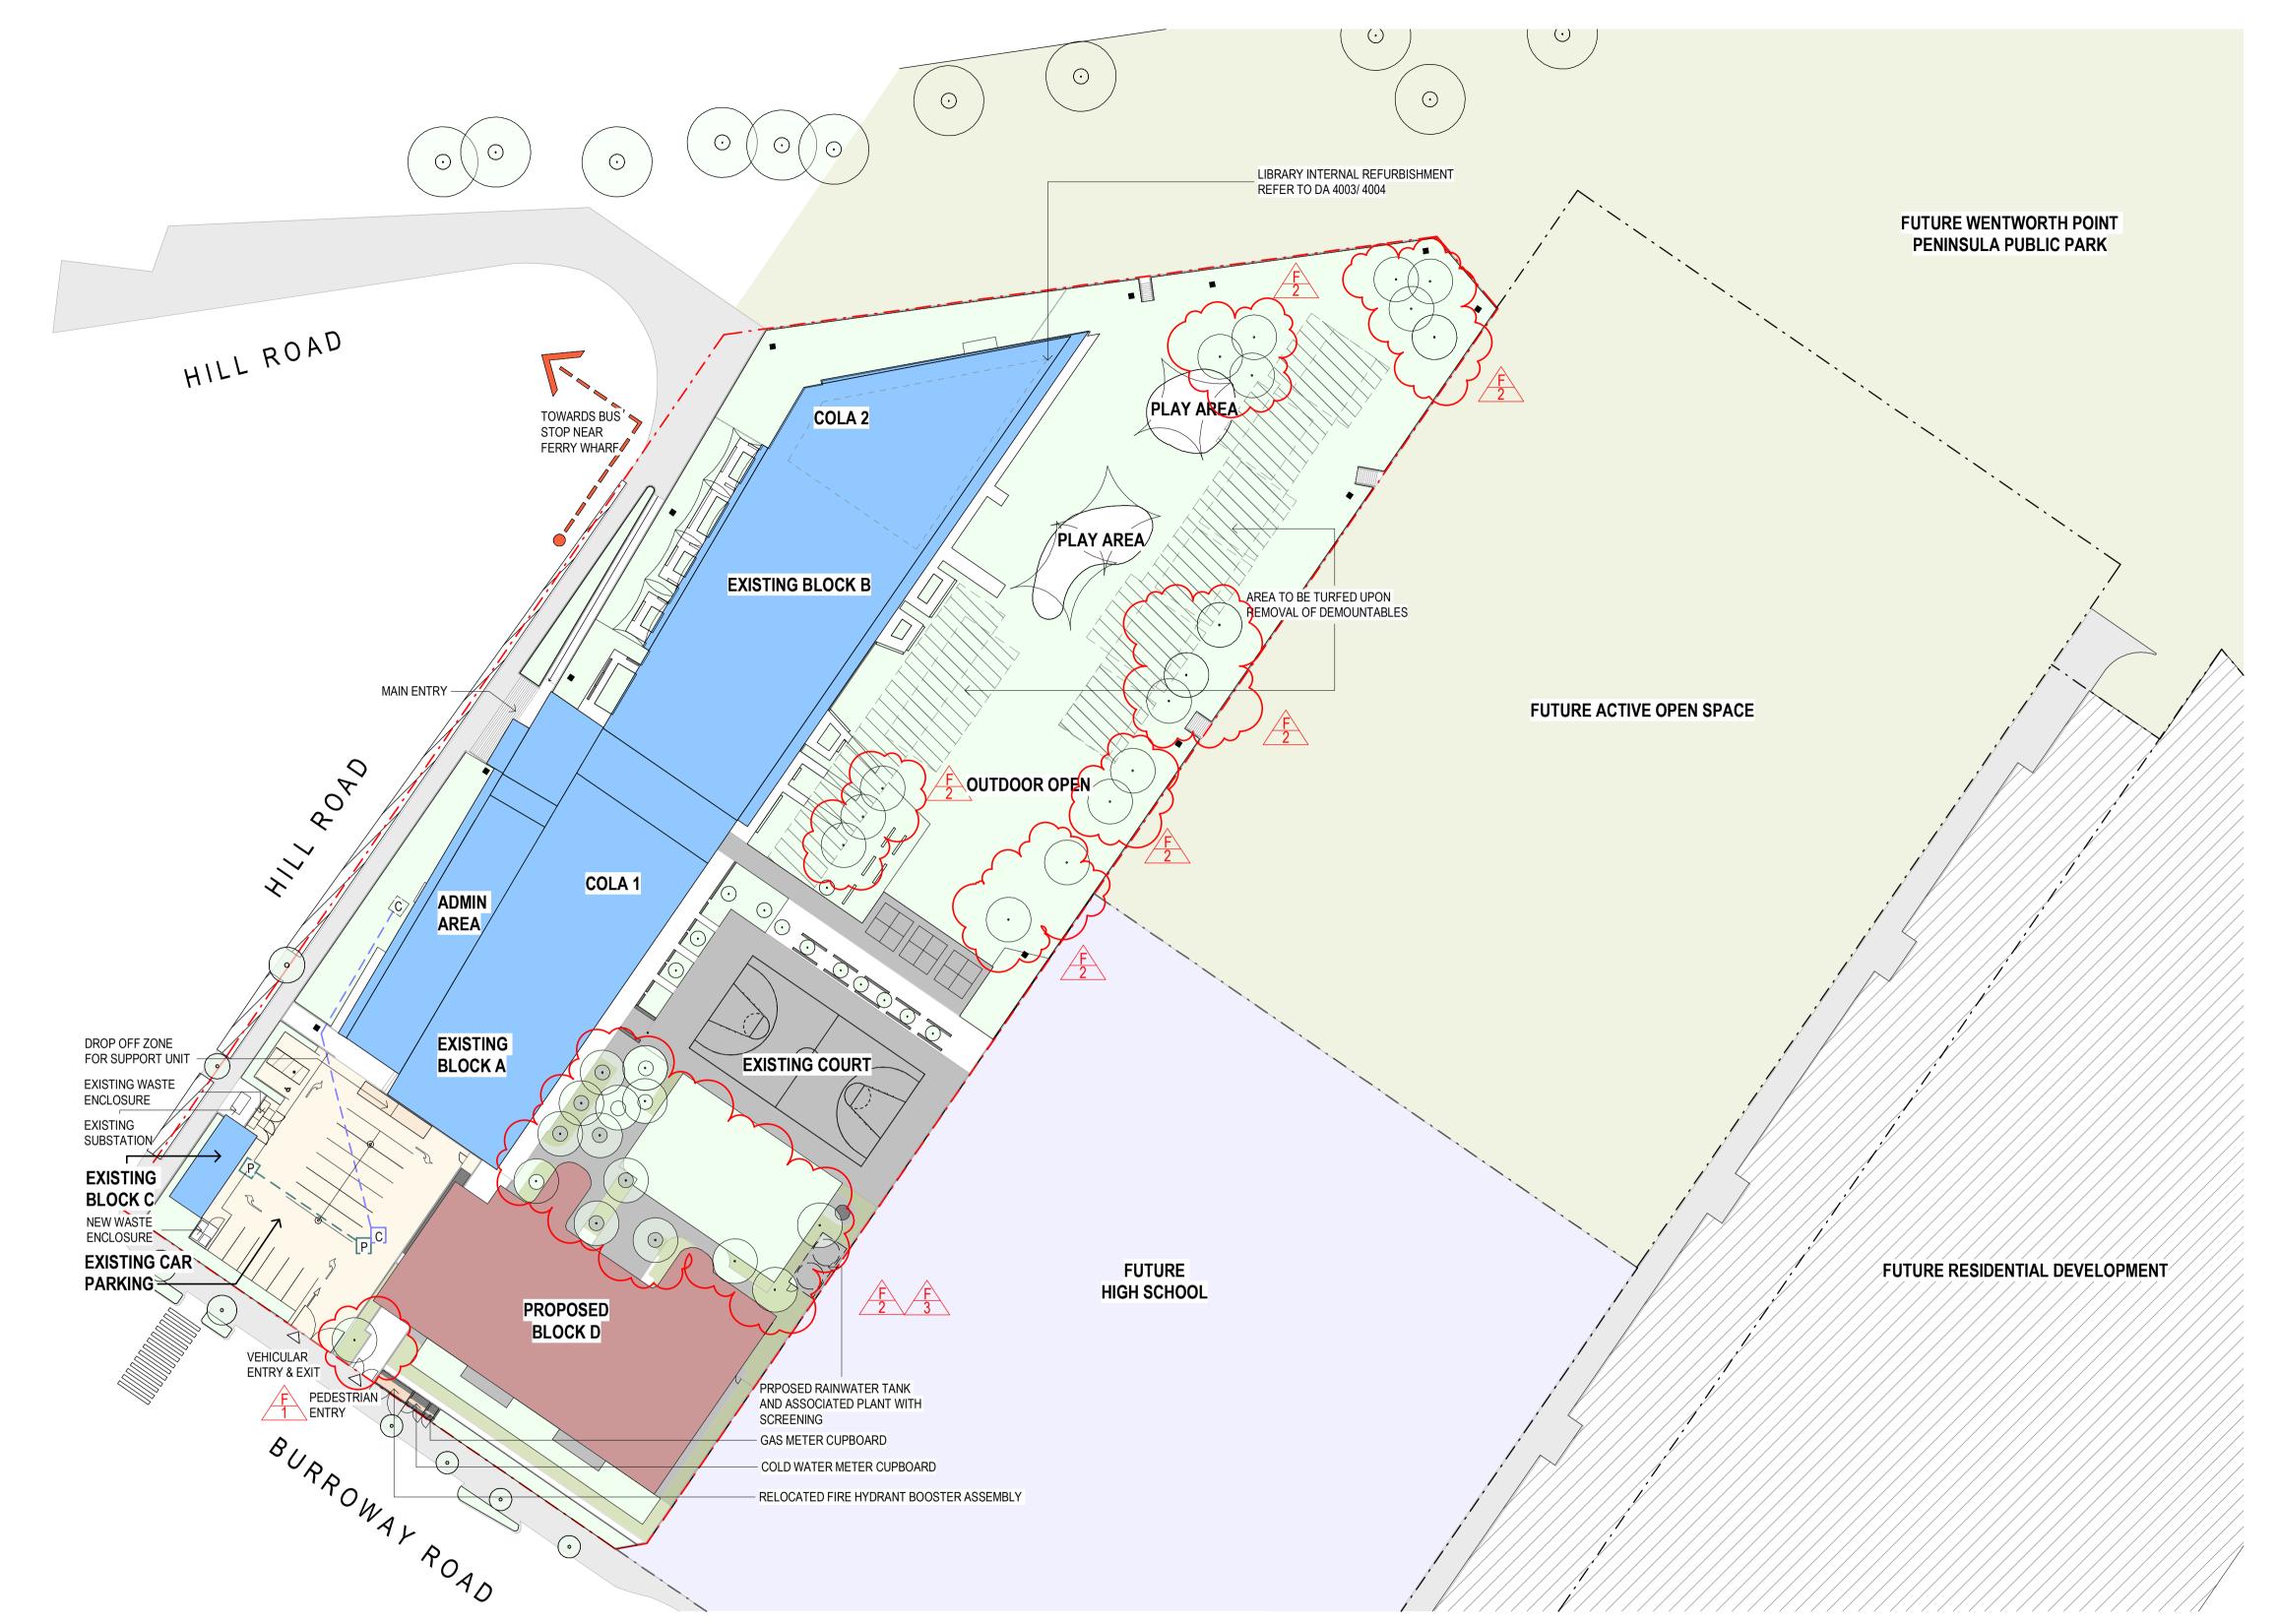

and verified on site prior to the commencement of any work, making of shop drawings or fabrication of components.Do not scale drawings. Use figured Dimensions.

|             |               |                      |          | 0/1        |
|-------------|---------------|----------------------|----------|------------|
| Plotted and | checked by NB |                      |          | 11/2023    |
| Verified    | RK            | Approved             | RK       |            |
| Drawing Cre | ated (date)   | Drawing Created (by) | BF       | 2:54:34 PN |
|             |               |                      | 10/10/23 |            |
| Scale       | Project No    | Drawing No           | Issue    |            |
| 1 : 500     | CD2103        | DA1103               | F        |            |















х s

Issue Description ISSUED FOR DA DRAFT А ISSUED FOR DA DRAFT ISSUED FOR DA DRAFT С ISSUED FOR DA ISSUED FOR INFORMATION ISSUED FOR DA (REVISED)

Amendments

Date

21-04-2023 03-05-2023 01-06-2023 05-06-2023 22-09-2023 10-10-2023 Amendments Issue Description

Date

BCA & Access

Metro BC

Planning



Mecone level 12/179 Elizabeth St, Sydney NSW 2000

Education

T +612 9361 4144 F +612 9332 3458 architecture interior design urban design landscape nom architect M. Sheldon 3990

This drawing is the copyright of Group GSA Pty Ltd and may not be altered, reproduced or transmitted in any form or by any means in part or in whole without the written permission of Group GSA Pty Ltd. All levels and dimensions are to be checked and verified on site prior to the commencement of any work, ma