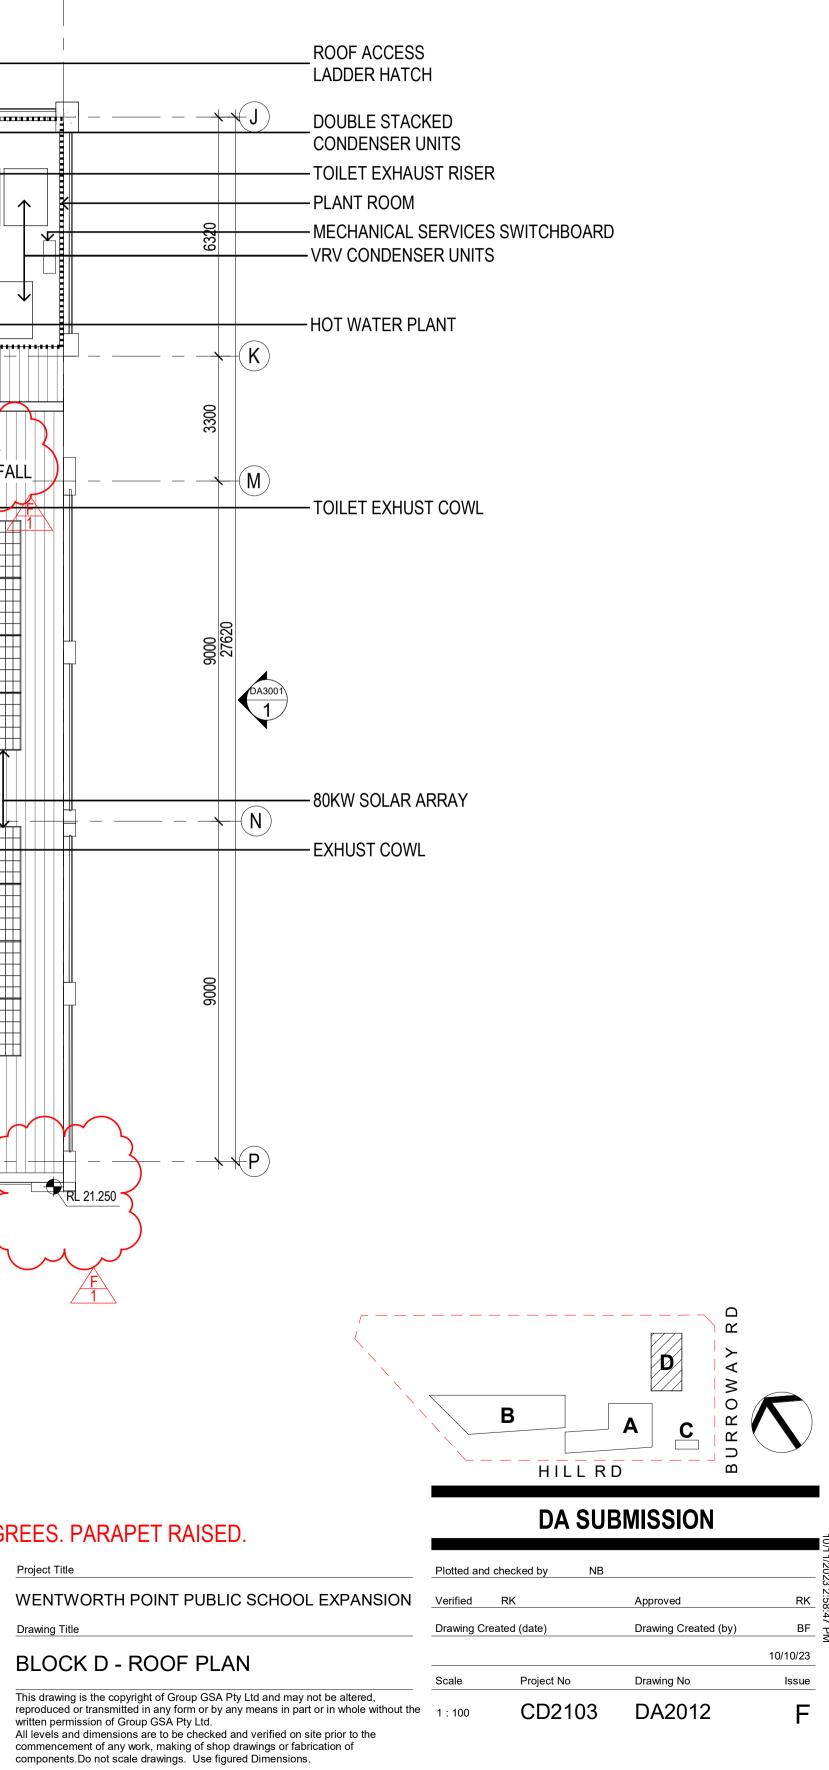

# **REVISION F:** 1. TREES TO BE REMOVED / RETAINED UPDATED AS PER ARBORIST REPORT

ᡃᠳᢓ᠕ Group GSA Pty Ltd ABN 76 002 113 779 Level 7, 80 William St East Sydney NSW Australia 2011 www.groupgsa.com T +612 9361 4144 F +612 9332 3458