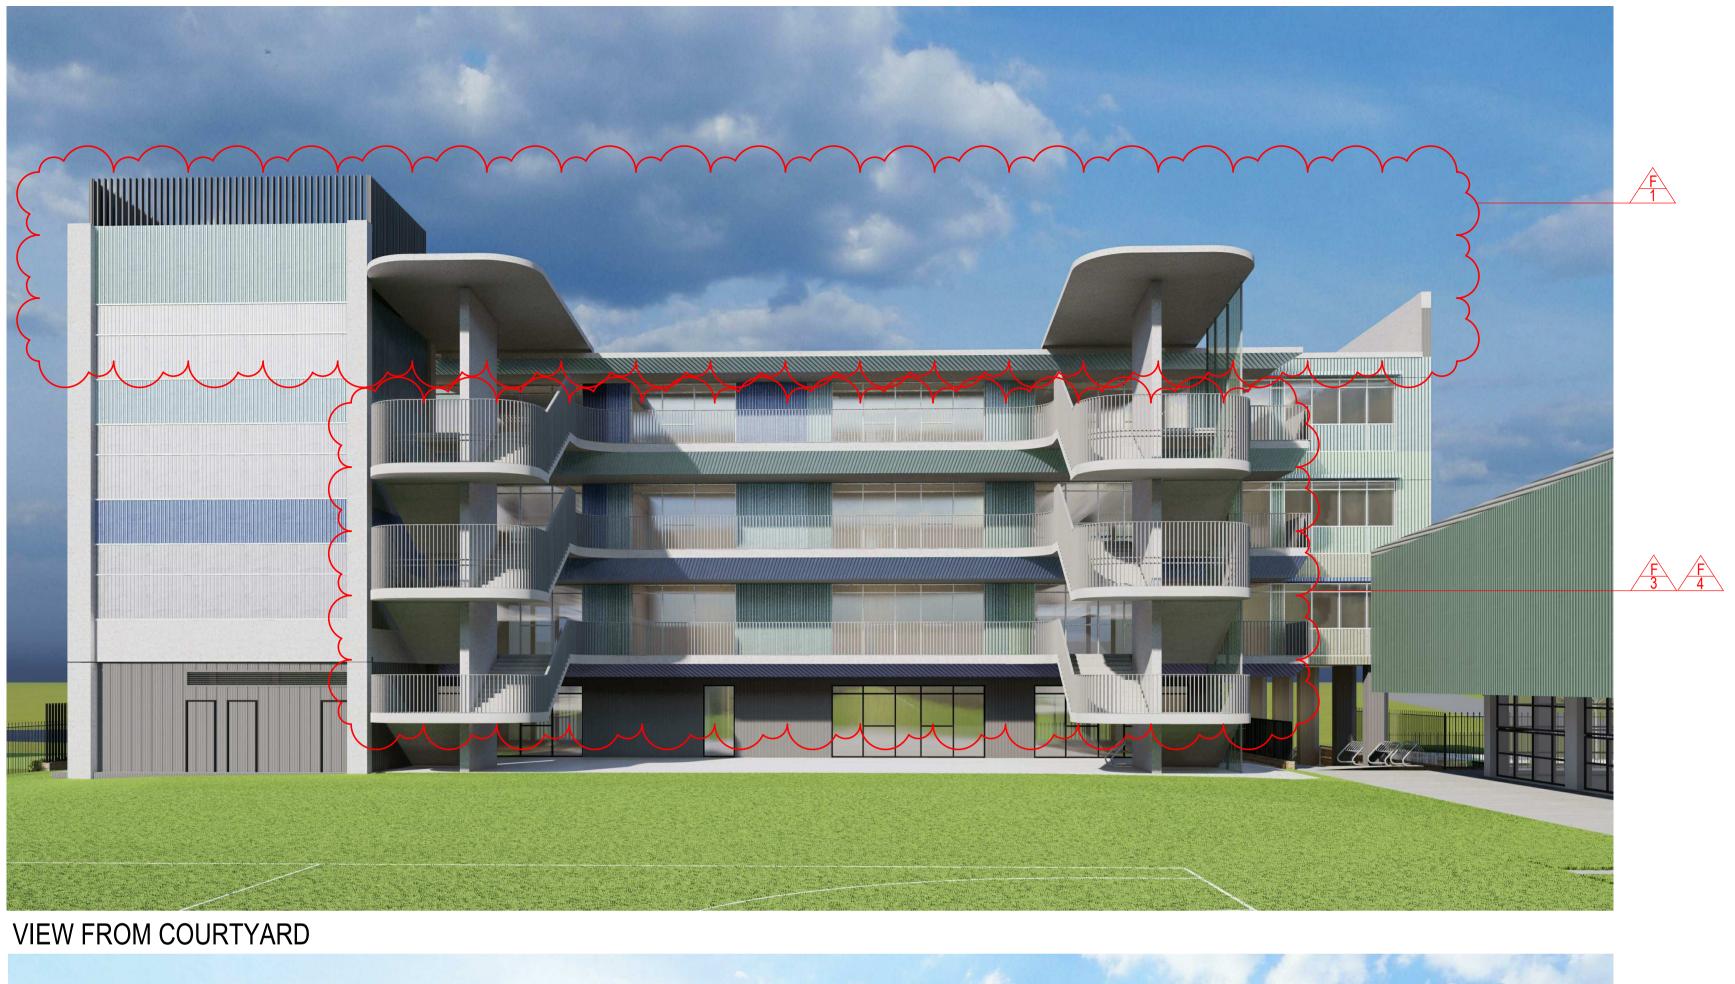

Level 15, Suite 15.14, 60 Station Street, Parramatta NSW 2150

level 12/179 Elizabeth St, Sydney NSW 2000

CD03 - PERFORATED METAL PANEL CN01 - PRECAST/ FF FORM CONCERETE AL01 - POWDERCOATED BALUSTRADE

MT01 - LIGHTWEIGHT METAL CLADDING

MT02 - METAL FRAMING

CD01 - PREFINISHED CFC PANEL CD02 - PREFINISHED CFC PANEL

# **STREET ELEVATION - BURROWAY ROAD**

Amendments

Issue Description ISSUED FOR DA DRAFT А ISSUED FOR DA DRAFT В ISSUED FOR DA DRAFT С ISSUED FOR DA D ISSUED FOR INFORMATION ISSUED FOR DA (REVISED)

Date

F 2