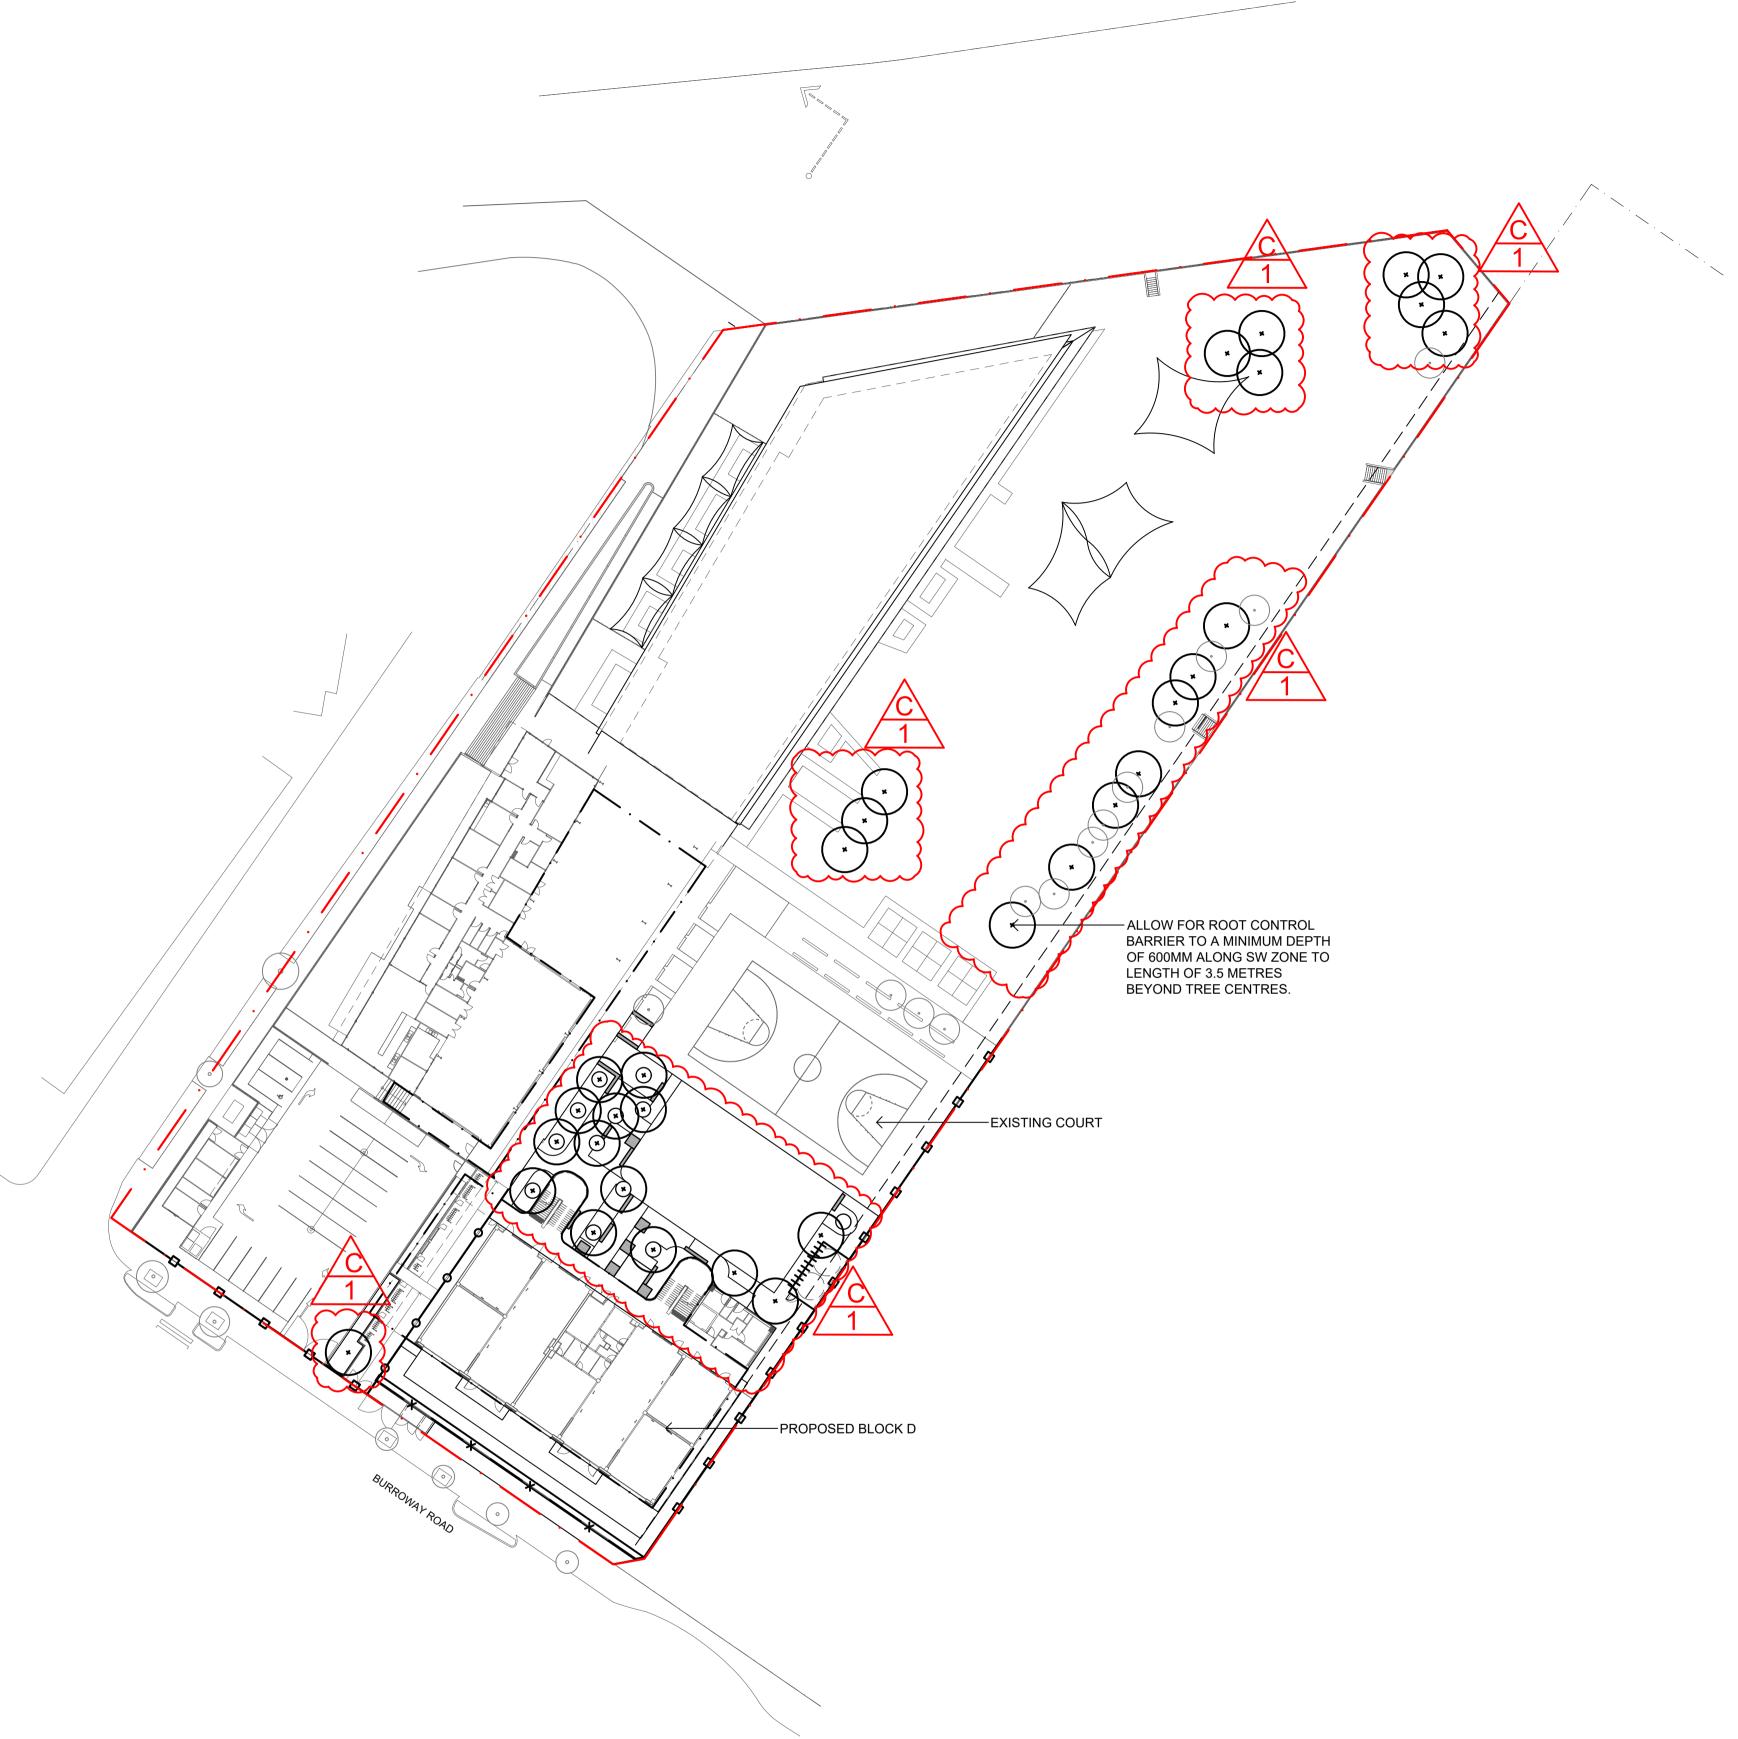

### LEGEND

+

SITE BOUNDARY

EXISTING TREE TO BE RETAIN

PROPOSED TREE

**REVISION C:** 1. ADDITIONAL TREES PROPOSED

Amendments

Amendments Issue Description

# **REVISION C:**

# 1. UPDATE LEGEND

- 2. REMOVE COLOURED CONCRETE AND SEATING CHANGED
- 3. REVISION BASED ON ARCHITECT UPDATE
- 4. ADDED (2) TWO PROPOSED TREES IN RAISED STEEL PLANTER
- 5. ADDED (2) TWO TREES
- 6. REVISED GA PLAN
- 7. EXTENSION ON MASS PLANTING
- 8. REVISED EXISTING TREES