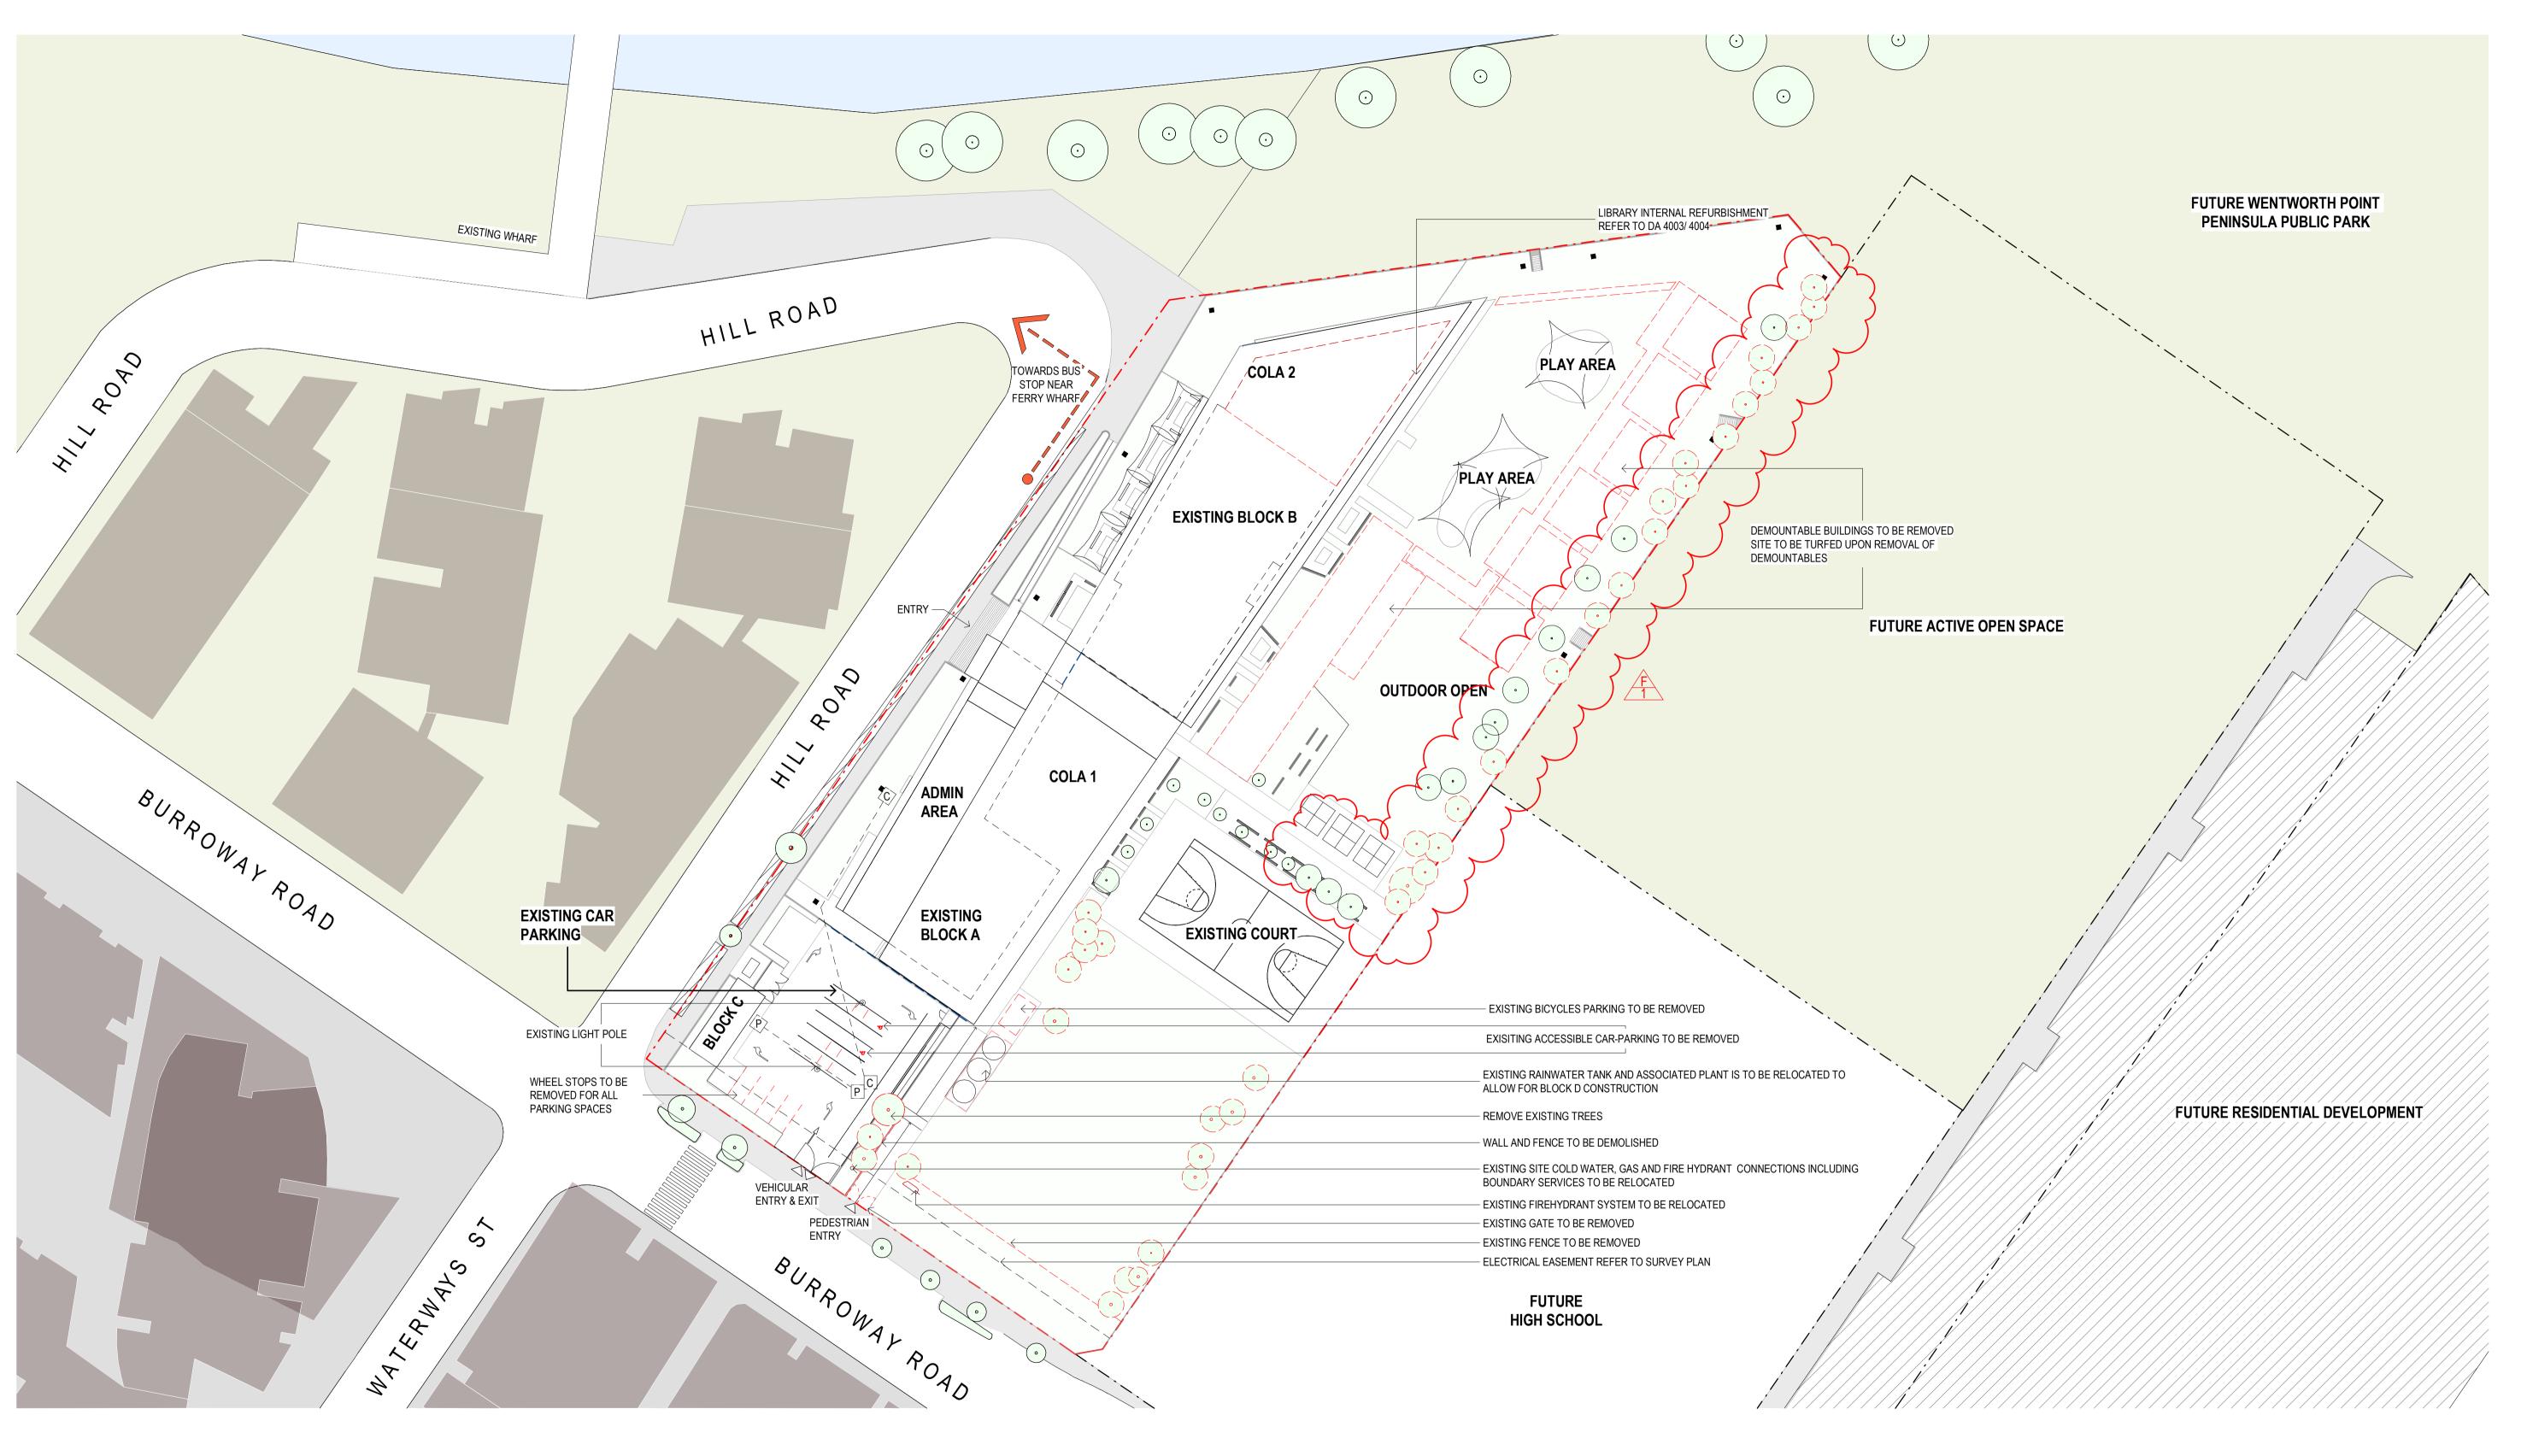

### SITE PLAN - DEMOLITION

This drawing is the copyright of Group GSA Pty Ltd and may not be altered, reproduced or transmitted in any form or by any means in part or in whole without the written permission of Group GSA Pty Ltd. All levels and dimensions are to be checked and verified on site prior to the commencement of any work, making of shop drawings or fabrication of components.Do not scale drawings. Use figured Dimensions.

## LEGEND:

TREE/VEGETATION TO BE REMOVED TREE/VEGETATION TO BE RETAINED EXISTING BUILDINGS/ITEMS TO BE DEMOLISHED

Structure, Civil, Building Services & ESD Stantec Level 6, Building B, 207 Pacific Hwy St Leonards NSW 2065