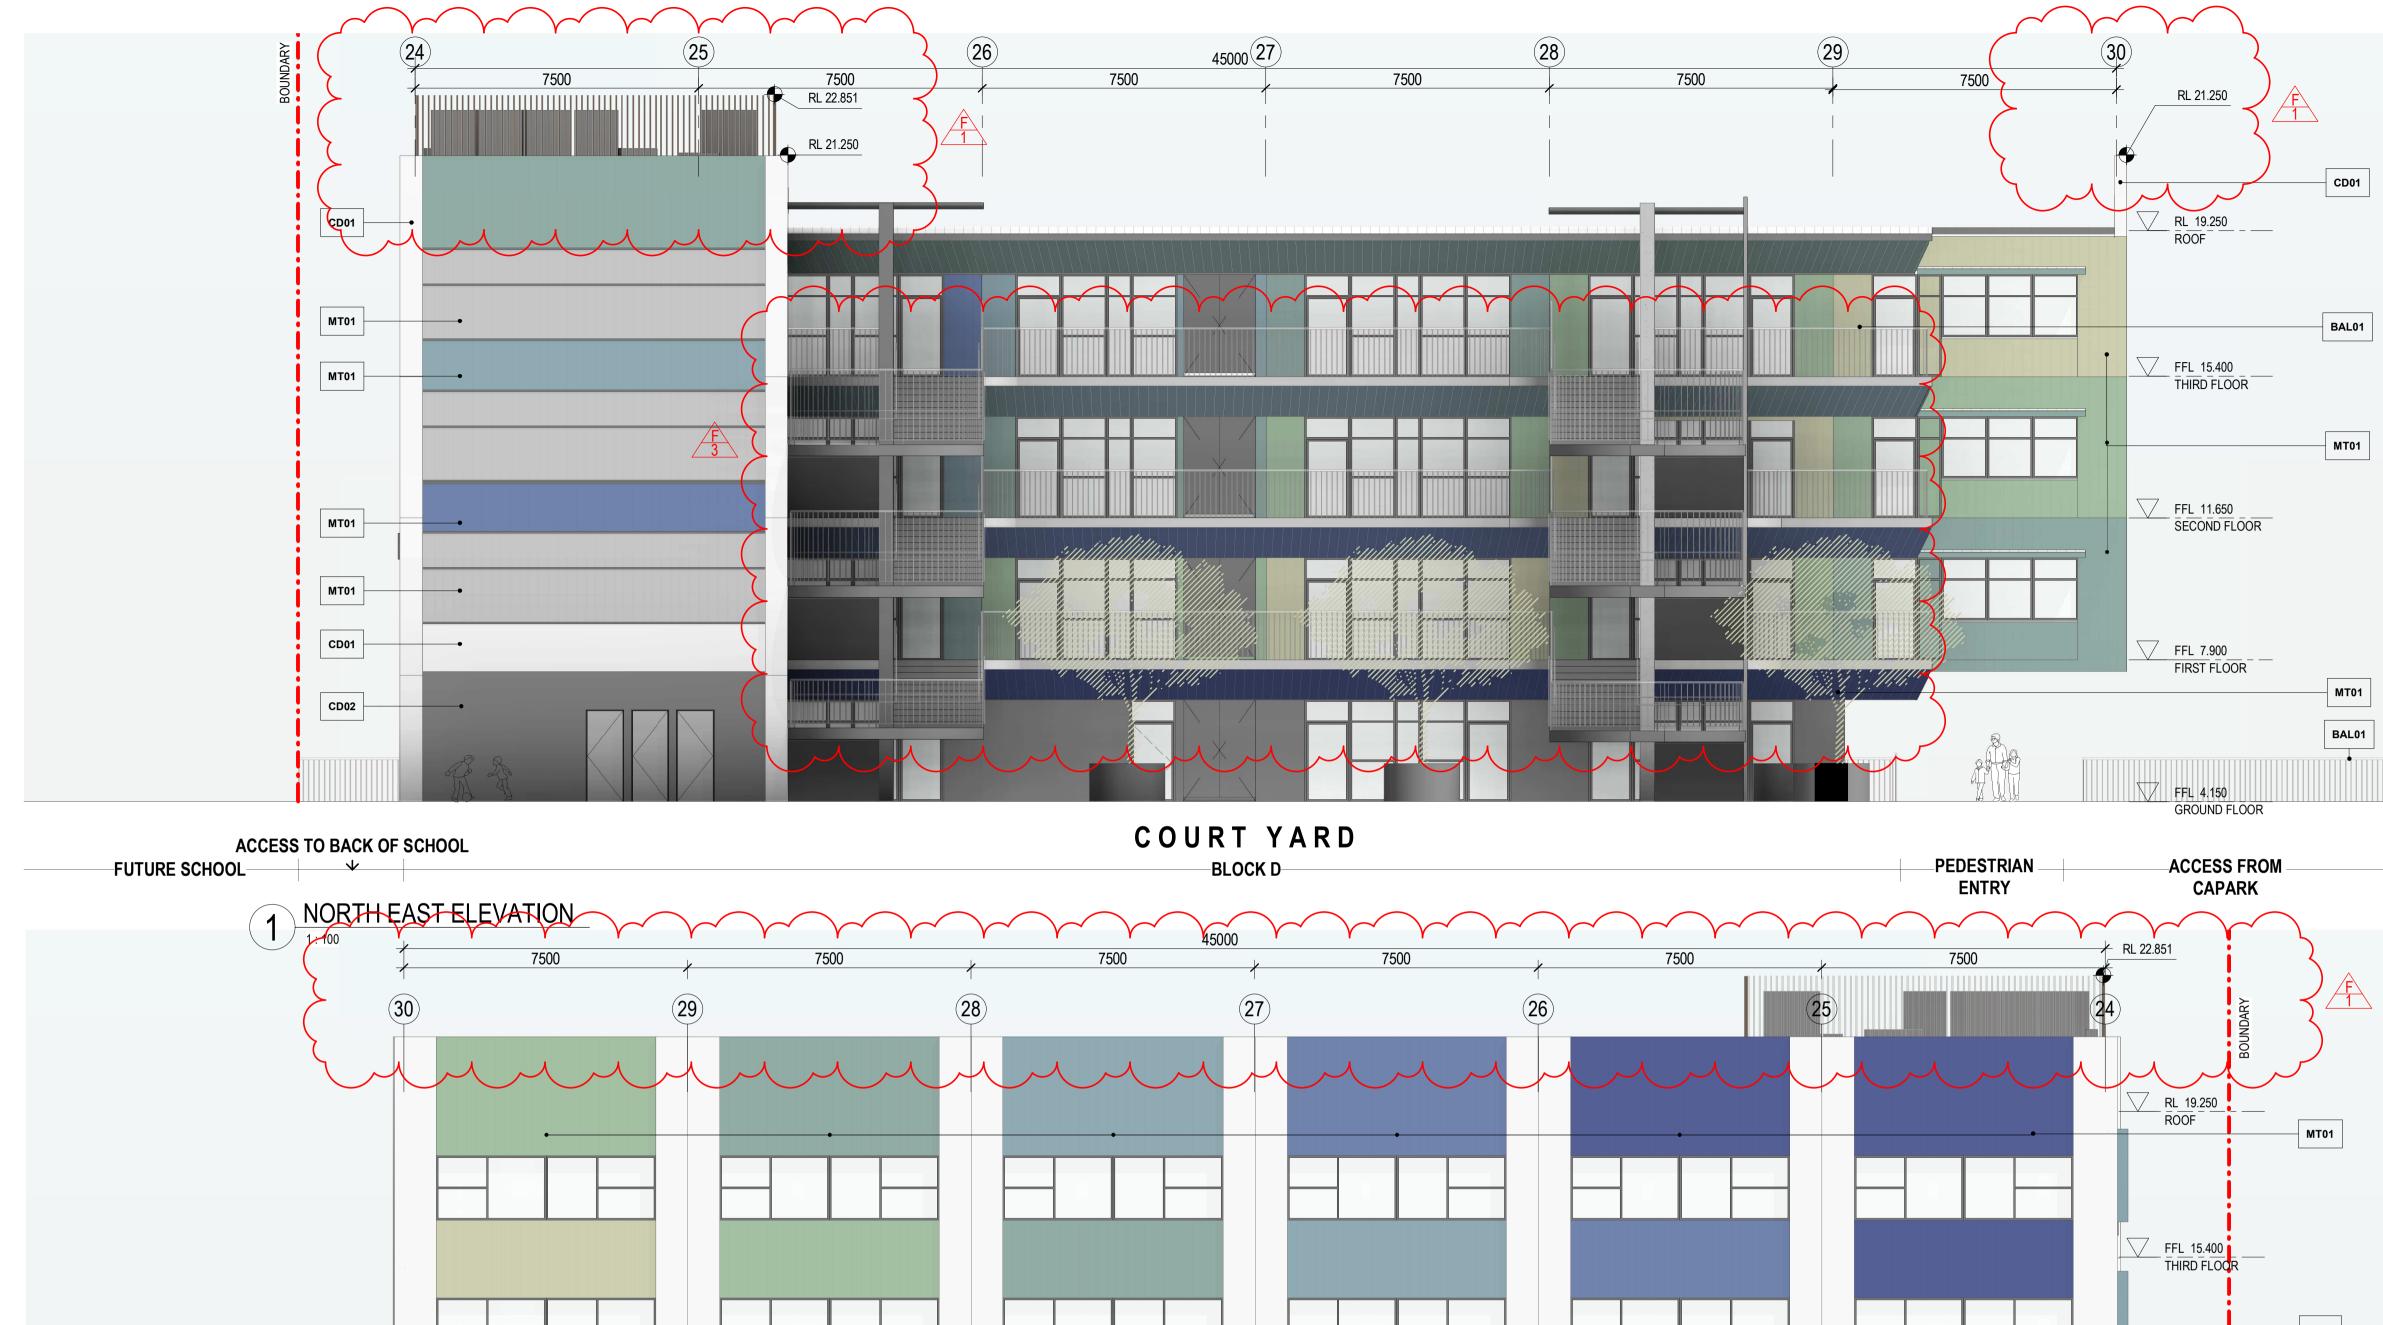

CD01 - PREFINISHED CFC PANEL

CD02 - PREFINISHED CFC PANEL

CD03 - PERFORATED METAL PANEL

CN01 - PRECAST/ FF FORM CONCERETE

AL01 - POWDERCOATED BALUSTRADE

MT02 - METAL FRAMING

| Plotted and ch | ecked by NB |                      |            | 11/2023    |
|----------------|-------------|----------------------|------------|------------|
|                | ·····       |                      |            | 23         |
| Verified I     | ₹К          | Approved             | RK         | 3:35       |
| Drawing Creat  | ed (date)   | Drawing Created (by) | BF         | 3:35:44 PM |
|                |             |                      | 10/10/2023 | _          |
| Scale          | Project No  | Drawing No           | Issue      | _          |
| 1 : 100        | CD2103      | DA3001               | F          |            |

Level 15, Suite 15.14, 60 Station Street, Parramatta NSW 2150

level 12/179 Elizabeth St, Sydney NSW 2000

CD03 - PERFORATED METAL PANEL CN01 - PRECAST/ FF FORM CONCERETE AL01 - POWDERCOATED BALUSTRADE

MT01 - LIGHTWEIGHT METAL CLADDING

CD01 - PREFINISHED CFC PANEL CD02 - PREFINISHED CFC PANEL

# **STREET ELEVATION - BURROWAY ROAD**

Amendments

Issue Description ISSUED FOR DA DRAFT А ISSUED FOR DA DRAFT В ISSUED FOR DA DRAFT С ISSUED FOR DA D ISSUED FOR INFORMATION ISSUED FOR DA (REVISED)

Date

F 2

21-04-2023 03-05-2023 01-06-2023 05-06-2023 22-09-2023 10-10-2023 Amendments

Issue Description

Date

BCA & Access Metro BC

Planning

**REVISION F:** 

PARAPET RAISED DUE TO CHANGE IN ROOF PITCH TO 4 DEGREES. 1. COLUMN POSITION CHANGED. 2.

Project Title Drawing Title BURROWAY ROAD

# STREETSCAPE ELEVATION

This drawing is the copyright of Group GSA Pty Ltd and may not be altered, reproduced or transmitted in any form or by any means in part or in whole without the written permission of Group GSA Pty Ltd. All levels and dimensions are to be checked and verified on site prior to the commencement of any work, making of shop drawings or fabrication of components.Do not scale drawings. Use figured Dimensions.