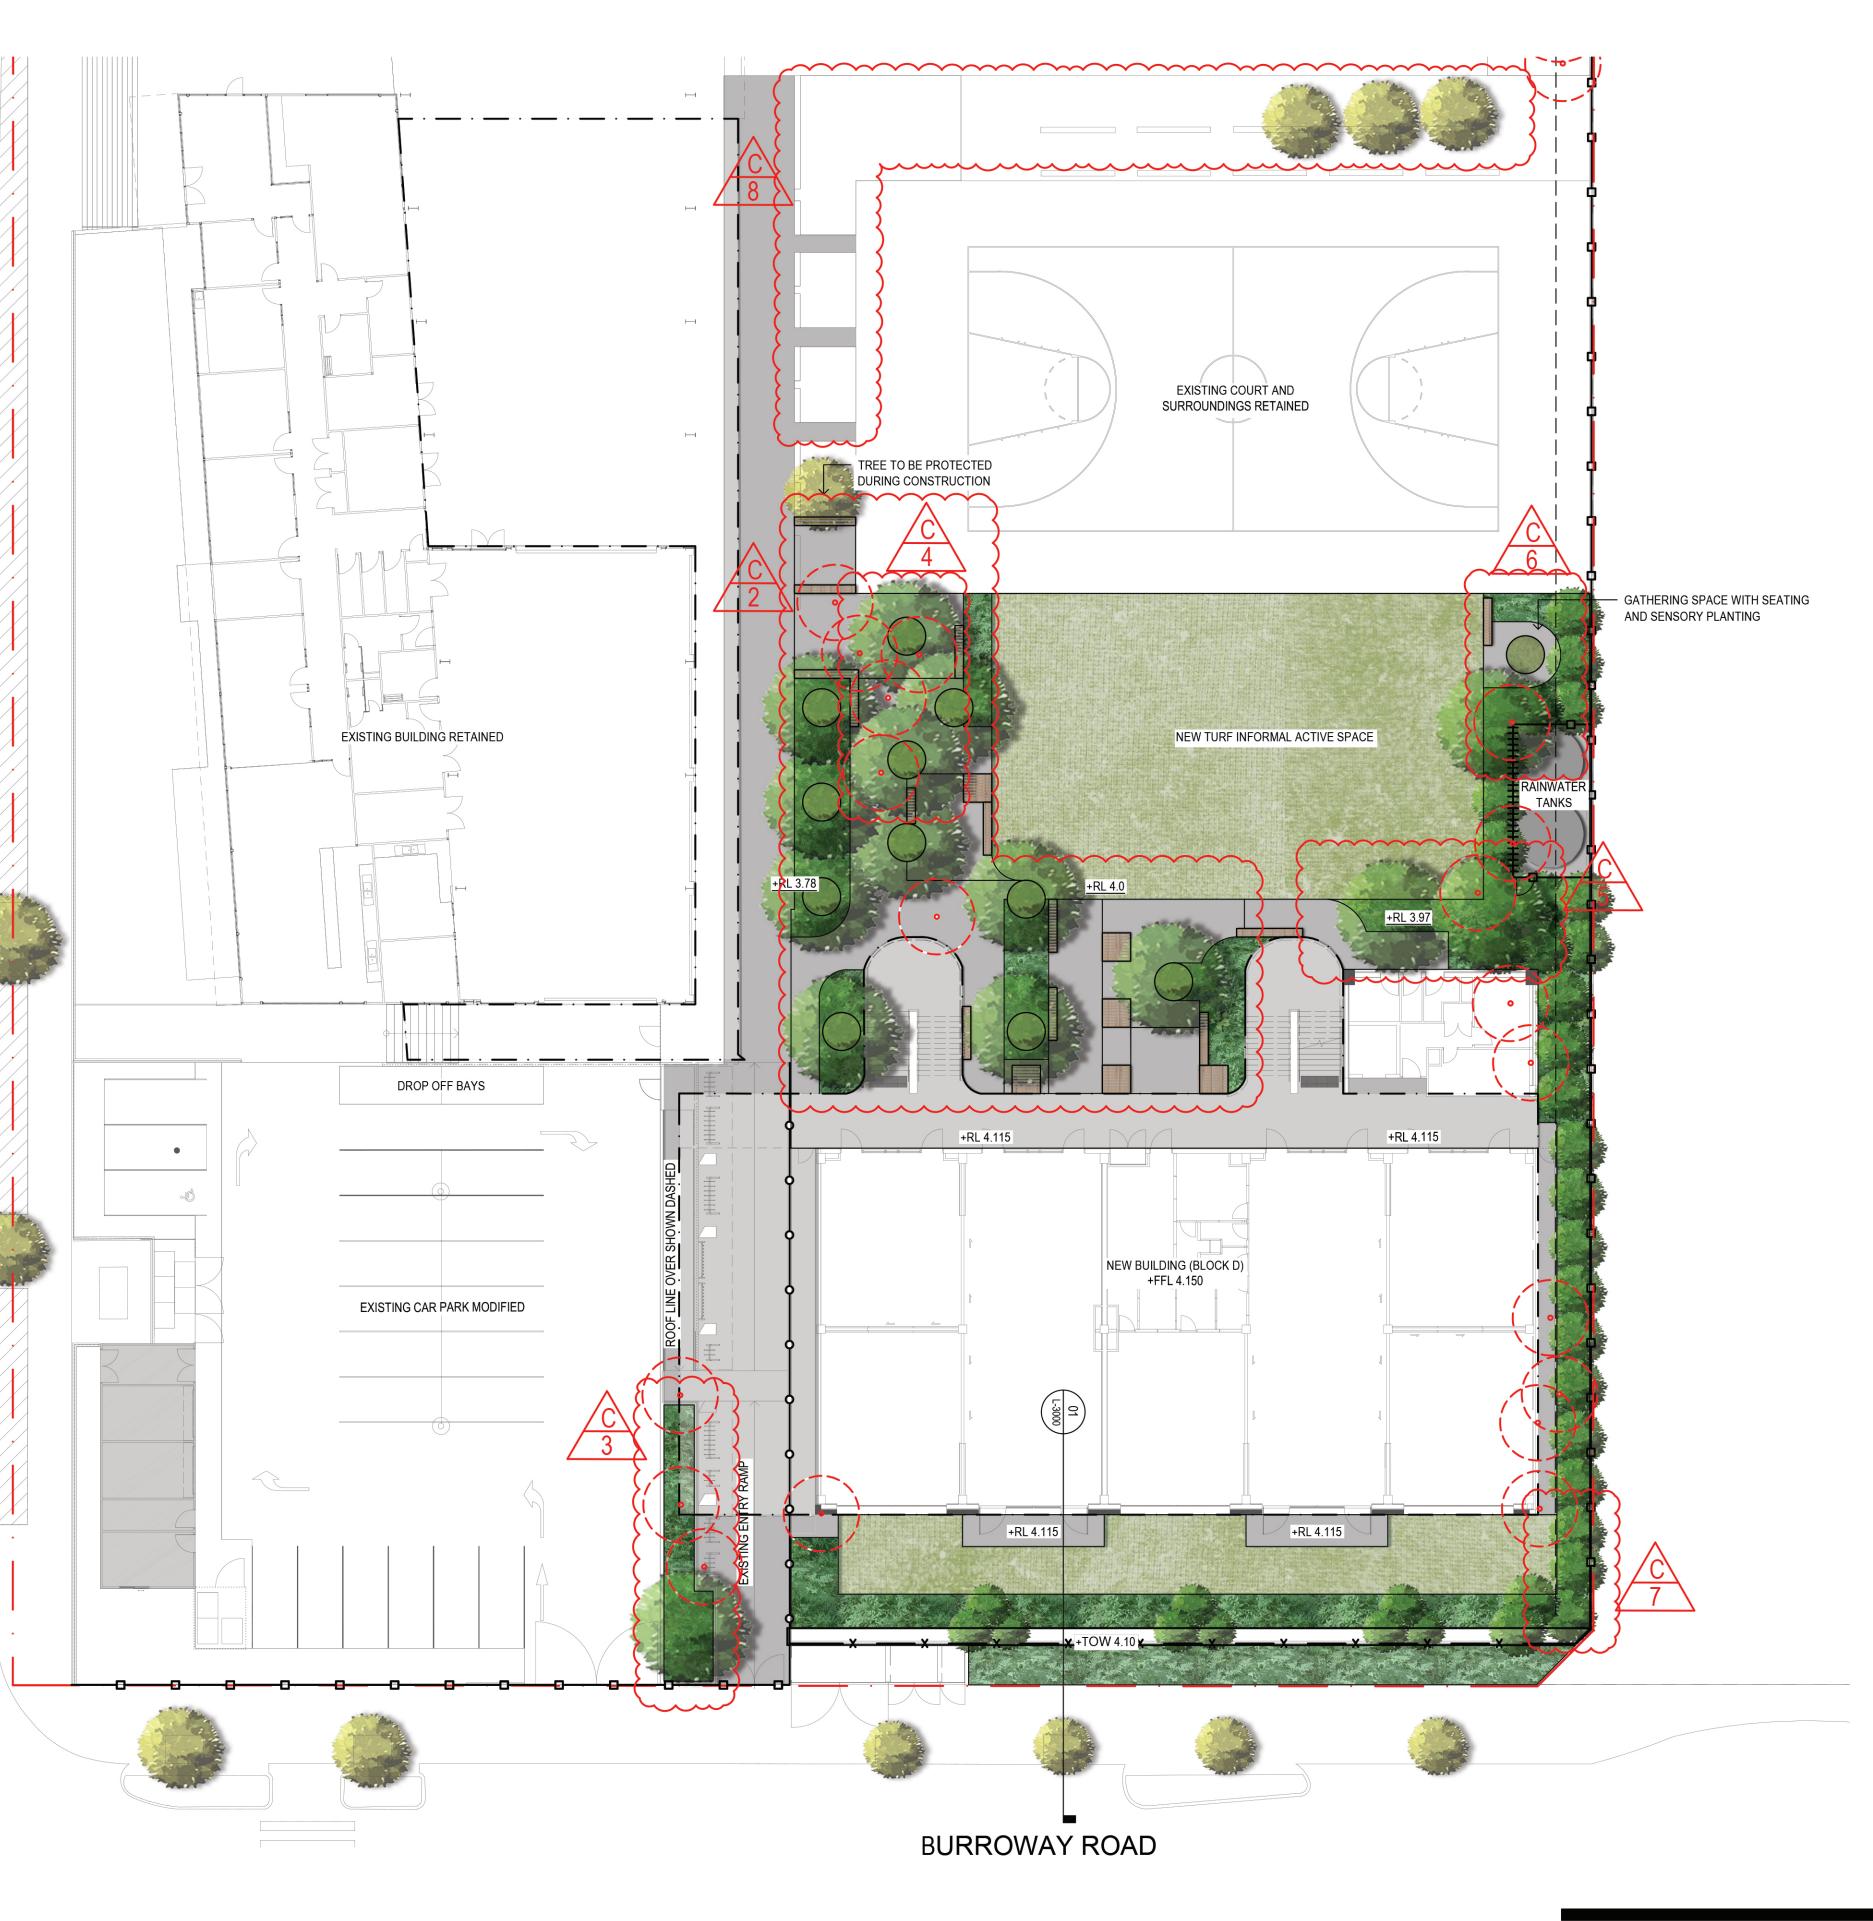

### LANDSCAPE SITE PLAN

Verified FR Approved FR Drawing Created (date) 04/05/2023 Drawing Created (by) NN Scale Project No Drawing No Issue С A221033 L-1000

NN

Plotted and checked by

1:500

|                  | LEGEND                                  |                                                                   |
|------------------|-----------------------------------------|-------------------------------------------------------------------|
|                  | - ·                                     | SITE BOUNDARY                                                     |
|                  | HARDWORKS                               |                                                                   |
| $\left( \right)$ |                                         | PLAIN CONCRETE                                                    |
|                  |                                         | EXISTING FENCE TO BE RETAINED                                     |
|                  | -= -== -== -                            | NEW BOUNDARY FENCE<br>1200MM HIGH ON RETAINING WALL               |
|                  | • • • • •                               | NEW BALUSTRADE                                                    |
|                  | +++++++++++++++++++++++++++++++++++++++ | SCREEN TO WATER TANKS                                             |
|                  |                                         | PLATFORM SEAT                                                     |
|                  |                                         | BENCH SEATING                                                     |
|                  | +RL 3.78                                | EXISTING LEVEL RETAINED                                           |
|                  | +RL 4.115                               | PROPOSED LEVEL                                                    |
|                  | SOFTWORKS                               |                                                                   |
|                  |                                         | PROPOSED TREE IN RAISED STEEL PLANTER<br>(1M HEIGHT x 1.8M ROUND) |
|                  | O                                       | EXISTING TREE TO BE RETAINED                                      |
|                  |                                         | EXISTING TREE TO BE REMOVED<br>(REFER TREE MANAGEMENT PLANT)      |
|                  |                                         | MASS PLANTING                                                     |
| -                |                                         |                                                                   |

TURF

# **REVISION C:**

# 1. UPDATE LEGEND

- 2. REMOVE COLOURED CONCRETE AND SEATING CHANGED
- 3. REVISION BASED ON ARCHITECT UPDATE
- 4. ADDED (2) TWO PROPOSED TREES IN RAISED STEEL PLANTER
- 5. ADDED (2) TWO TREES
- 6. REVISED GA PLAN
- 7. EXTENSION ON MASS PLANTING
- 8. REVISED EXISTING TREES