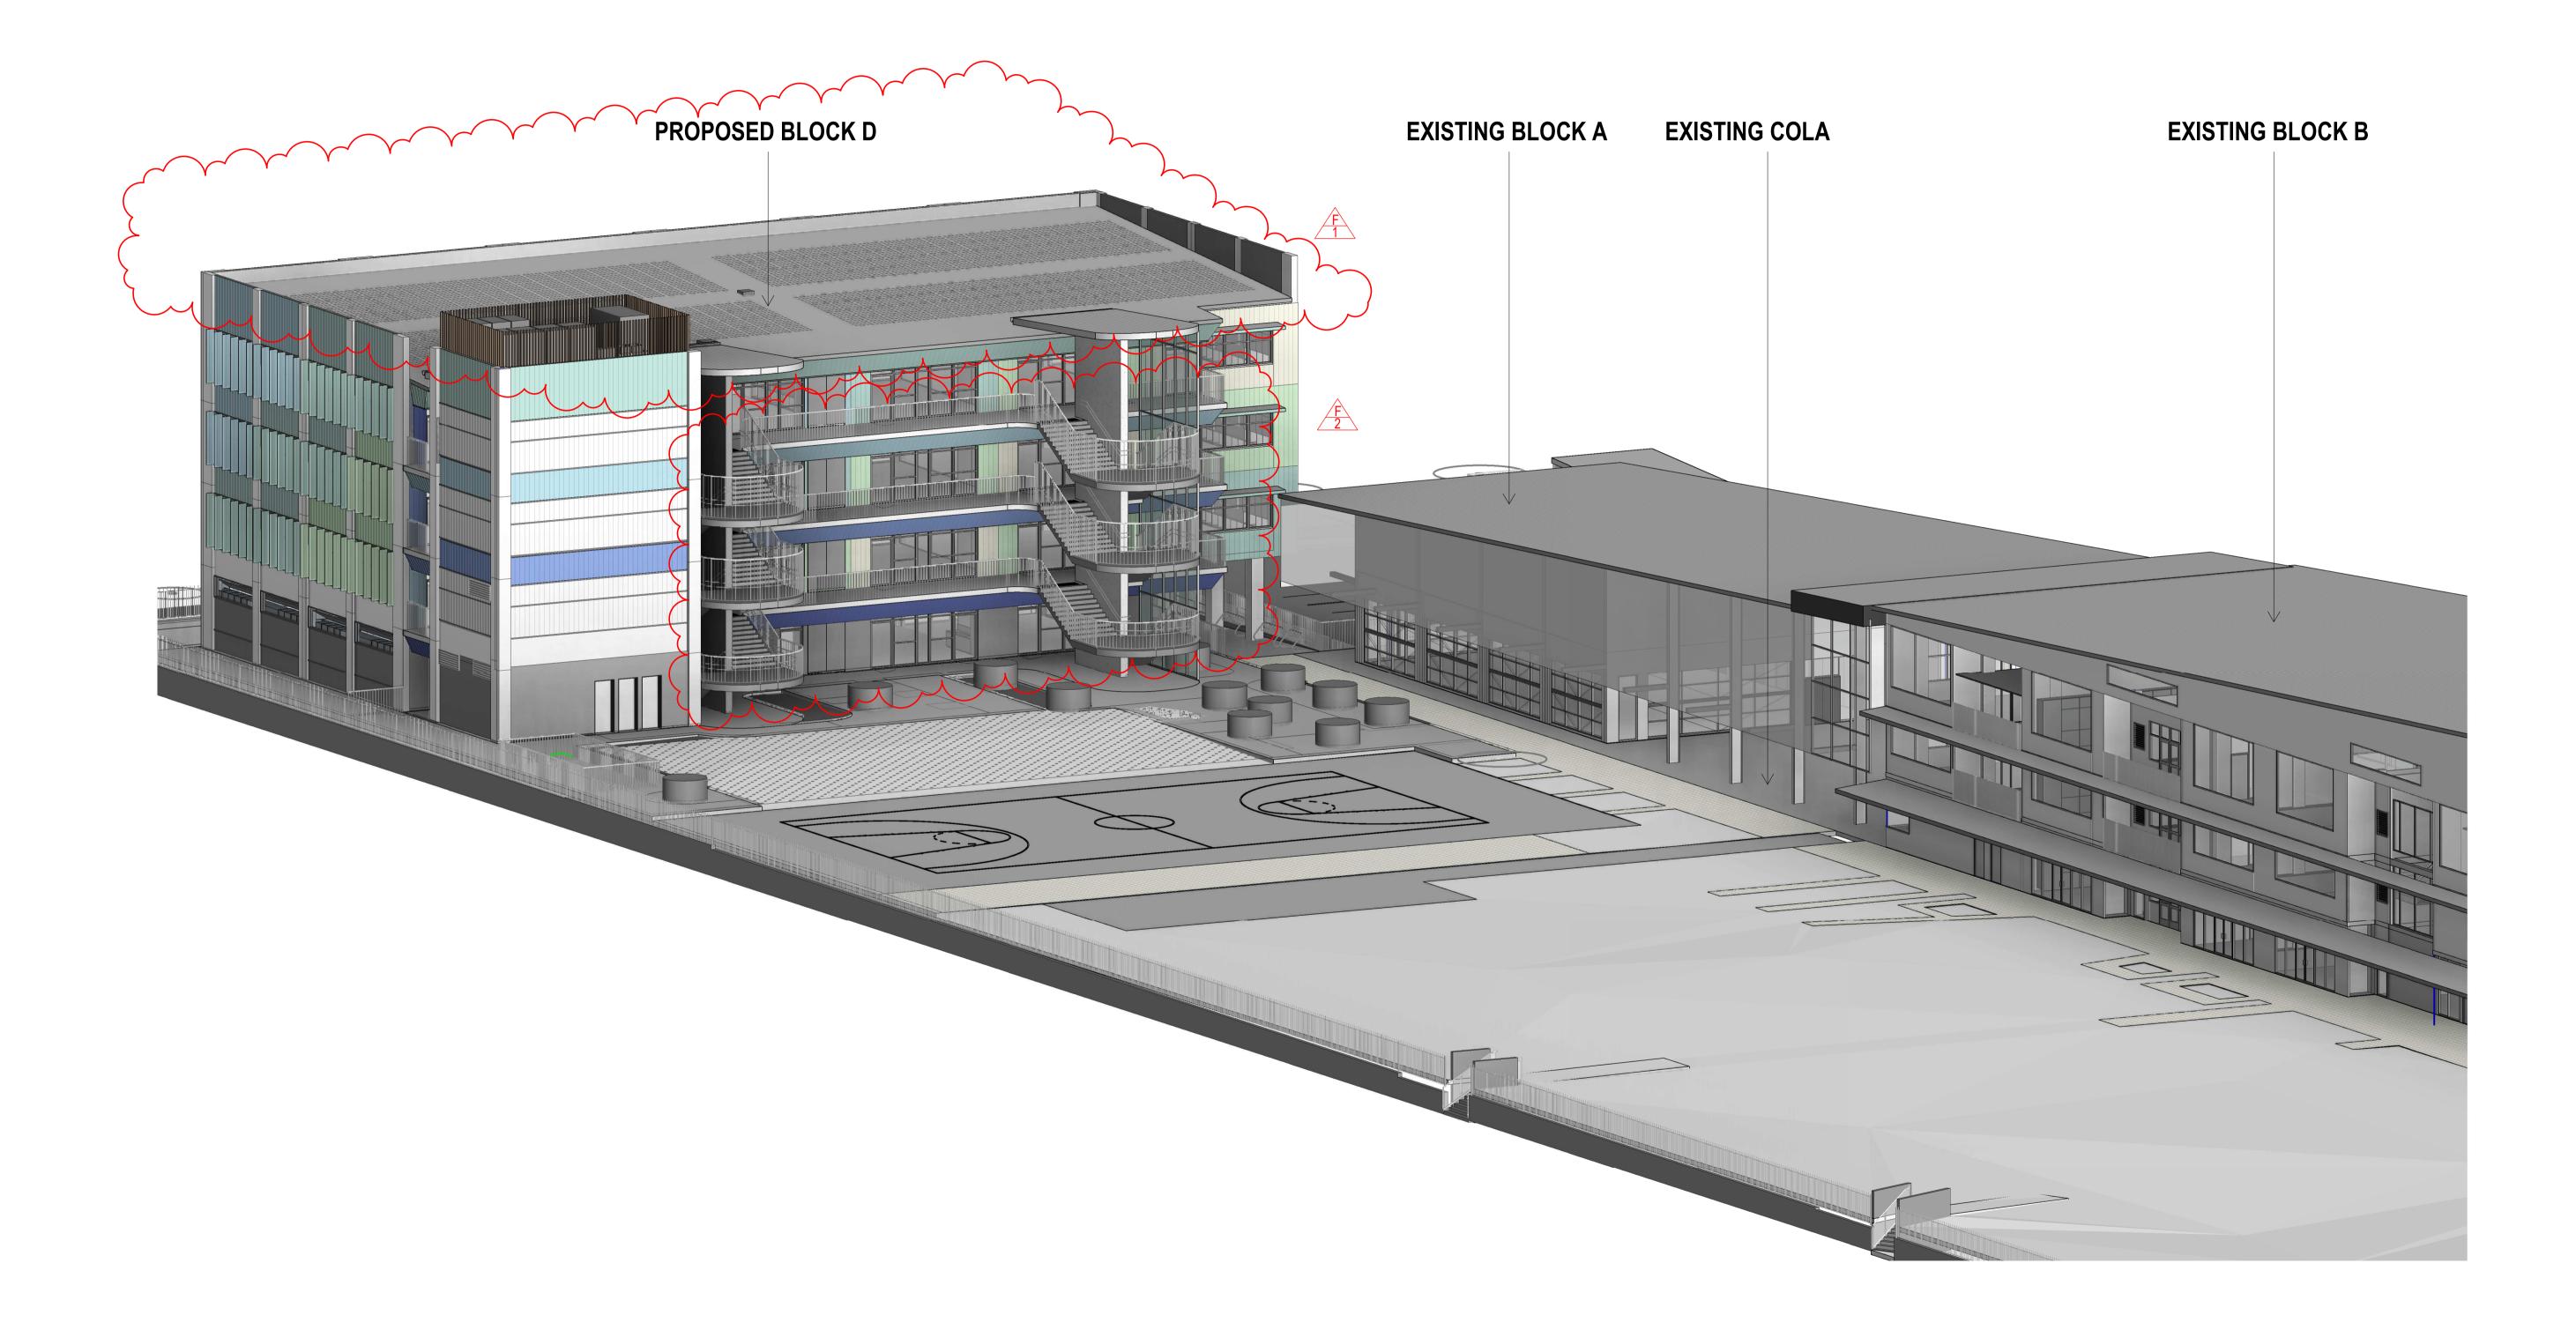

### BLOCK D PERSPECTIVE VIEW 02

This drawing is the copyright of Group GSA Pty Ltd and may not be altered, reproduced or transmitted in any form or by any means in part or in whole without the written permission of Group GSA Pty Ltd. All levels and dimensions are to be checked and verified on site prior to the commencement of any work, making of shop drawings or fabrication of components.Do not scale drawings. Use figured Dimensions.

# VIEW FROM BURROWAY ROAD

Amendments

Issue Description ISSUED FOR DA DRAFT А ISSUED FOR DA DRAFT в ISSUED FOR DA DRAFT С ISSUED FOR DA D ISSUED FOR INFORMATION ISSUED FOR DA (REVISED)

Date 21-04-2023 03-05-2023 01-06-2023 05-06-2023 22-09-2023 10-10-2023 Amendments Issue Description

# **REVISION F:**

- PARAPET RAISED DUE TO CHANGE IN ROOF PITCH TO 4 DEGREES. COLUMN POSITION CHANGED.
- BALUSTRADES CHANGED TO GALVANISED STEEL FINISH.
- STAIR BALUSTRADE HEIGHT EXTENDED FOR BCA COMPLIANCE,
- HANDRAIL AT CORRIDOR REMOVED.