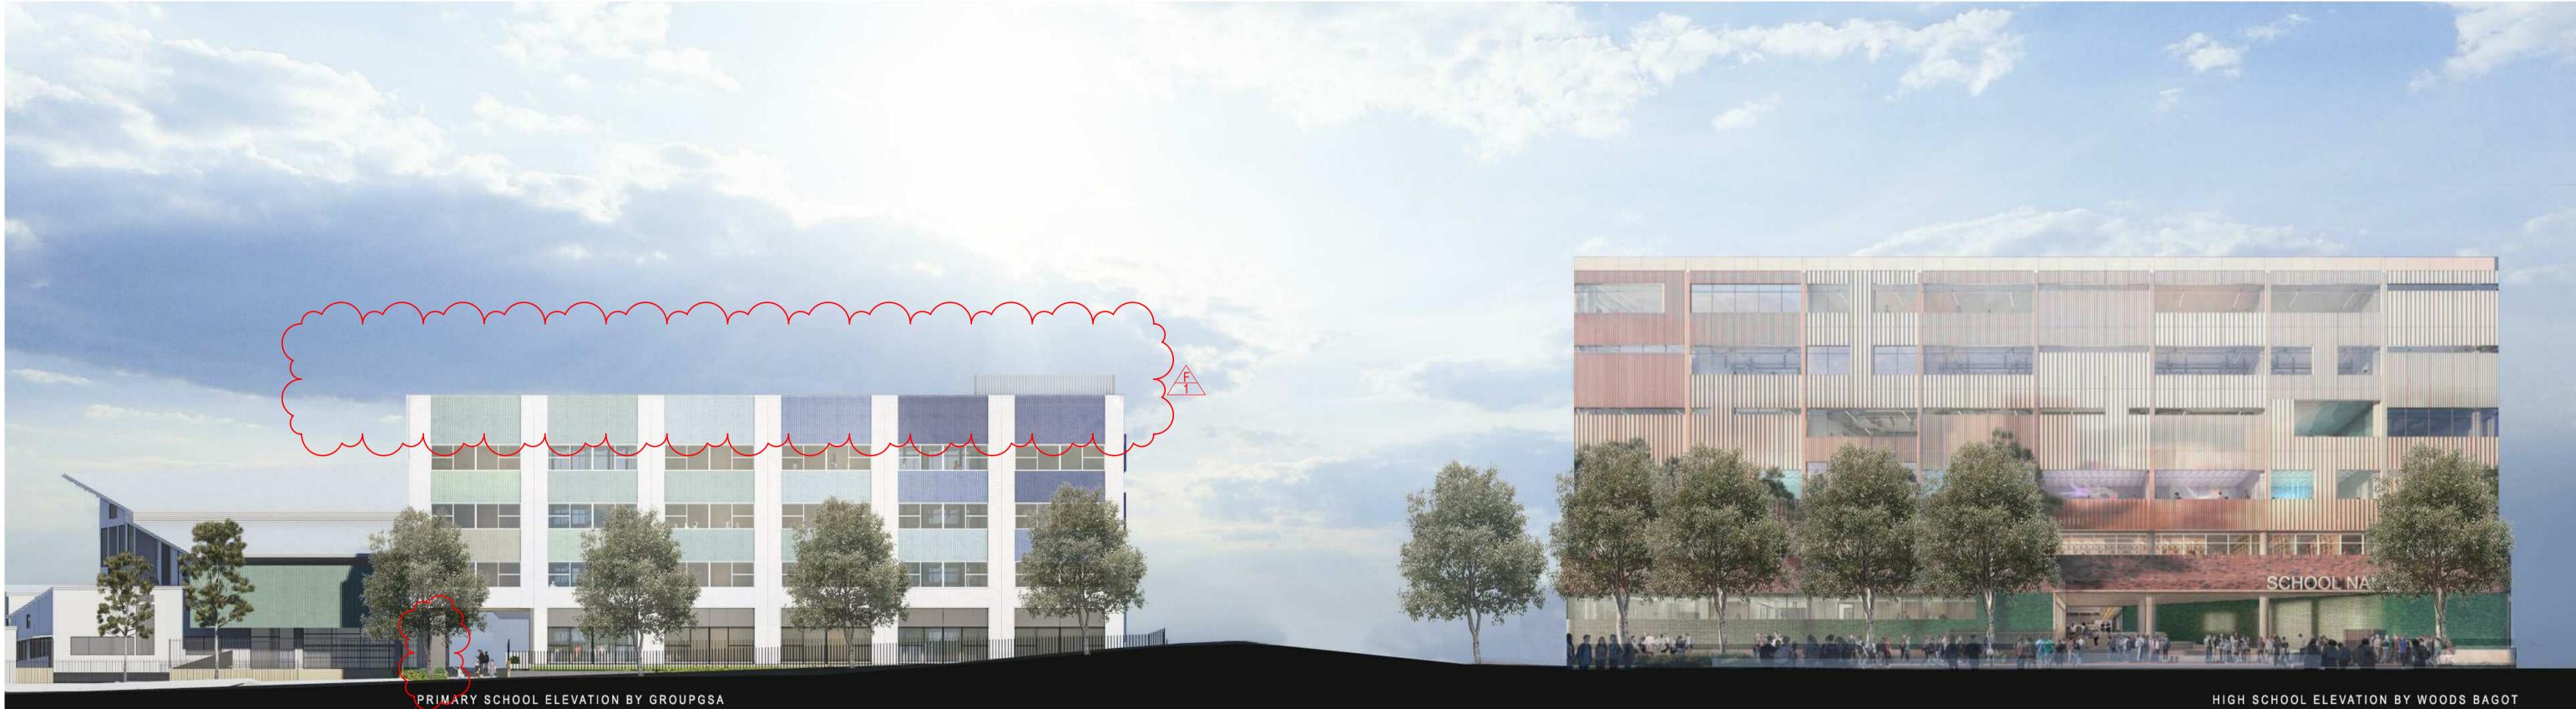

# **BUILDING ELEVATIONS - SHEET 1**

This drawing is the copyright of Group GSA Pty Ltd and may not be altered, reproduced or transmitted in any form or by any means in part or in whole without the written permission of Group GSA Pty Ltd. All levels and dimensions are to be checked and verified on site prior to the commencement of any work, making of shop drawings or fabrication of components.Do not scale drawings. Use figured Dimensions.

CD01 - PREFINISHED CFC PANEL

CD02 - PREFINISHED CFC PANEL

CD03 - PERFORATED METAL PANEL

CN01 - PRECAST/ FF FORM CONCERETE

AL01 - POWDERCOATED BALUSTRADE

MT02 - METAL FRAMING

| Plotted and ch | ecked by NB |                      |            | 11/2023    |
|----------------|-------------|----------------------|------------|------------|
|                | ·····       |                      |            | 23         |
| Verified I     | ₹К          | Approved             | RK         | 3:35       |
| Drawing Creat  | ed (date)   | Drawing Created (by) | BF         | 3:35:44 PM |
|                |             |                      | 10/10/2023 | _          |
| Scale          | Project No  | Drawing No           | Issue      | _          |
| 1 : 100        | CD2103      | DA3001               | F          |            |

Level 15, Suite 15.14, 60 Station Street, Parramatta NSW 2150

level 12/179 Elizabeth St, Sydney NSW 2000

CD03 - PERFORATED METAL PANEL CN01 - PRECAST/ FF FORM CONCERETE AL01 - POWDERCOATED BALUSTRADE

MT01 - LIGHTWEIGHT METAL CLADDING

MT02 - METAL FRAMING

CD01 - PREFINISHED CFC PANEL CD02 - PREFINISHED CFC PANEL