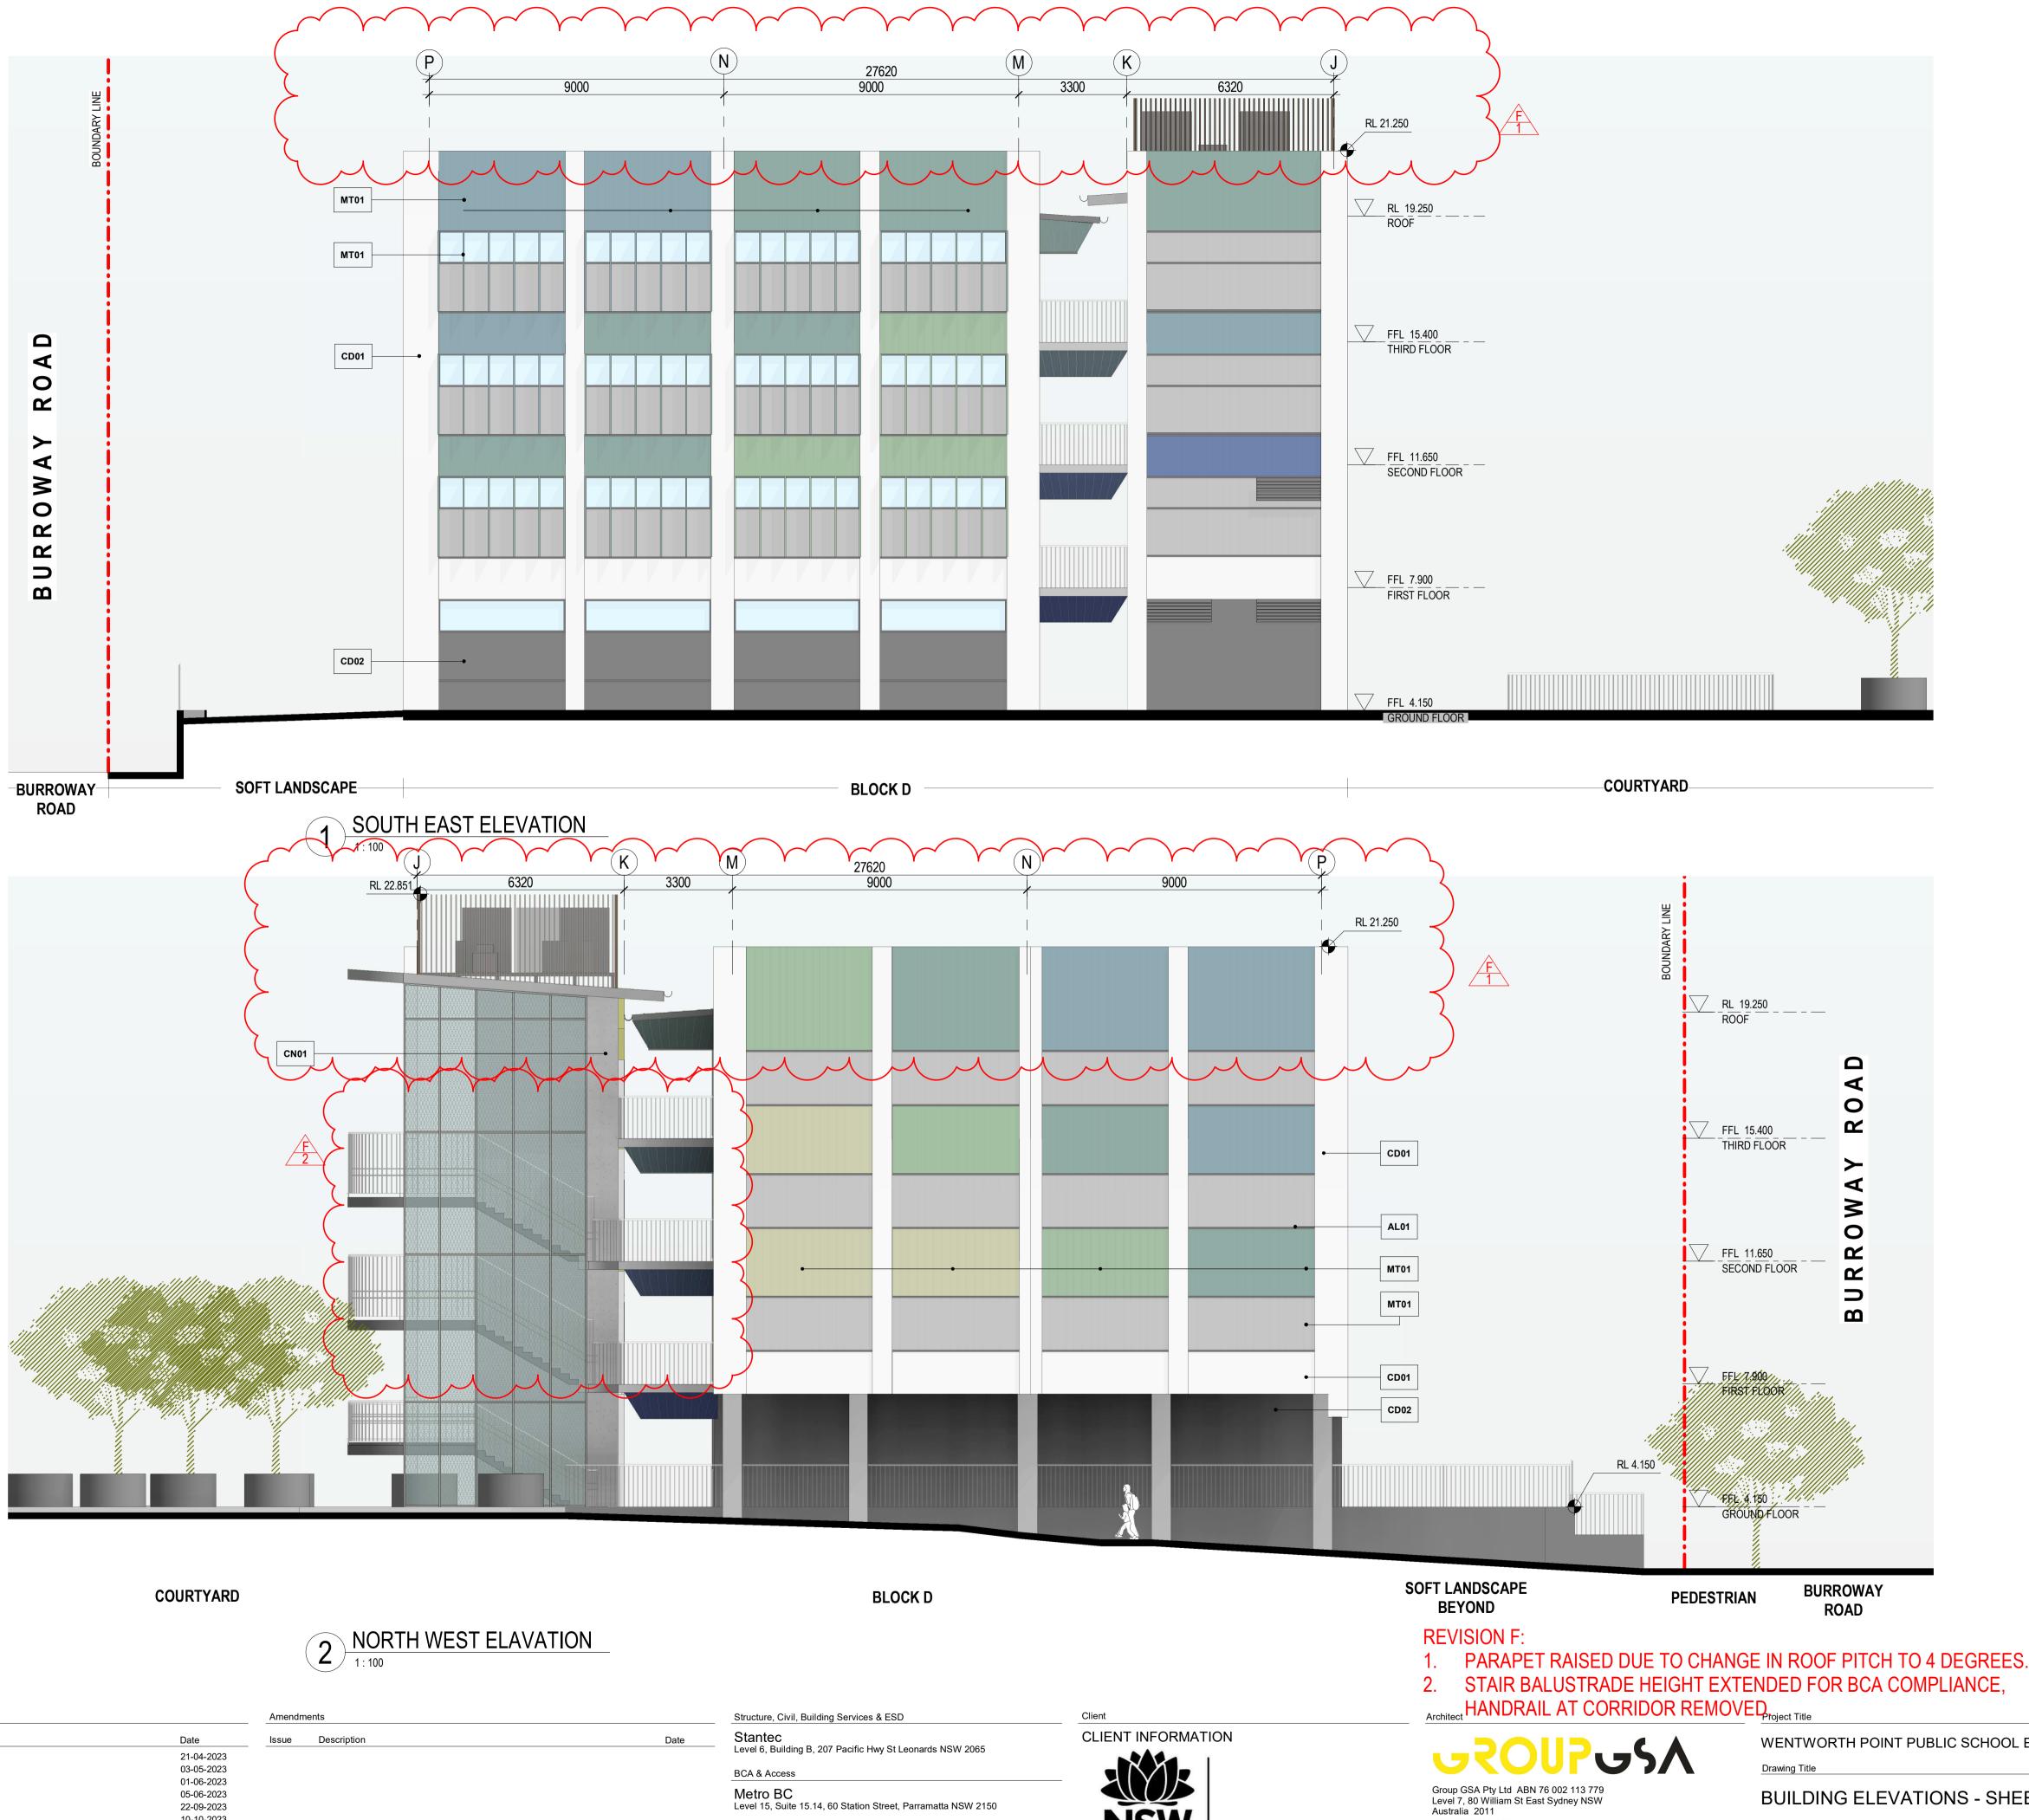

# **BUILDING ELEVATIONS - SHEET 1**

This drawing is the copyright of Group GSA Pty Ltd and may not be altered, reproduced or transmitted in any form or by any means in part or in whole without the written permission of Group GSA Pty Ltd. All levels and dimensions are to be checked and verified on site prior to the commencement of any work, making of shop drawings or fabrication of components.Do not scale drawings. Use figured Dimensions.

CD01 - PREFINISHED CFC PANEL

CD02 - PREFINISHED CFC PANEL

CD03 - PERFORATED METAL PANEL

CN01 - PRECAST/ FF FORM CONCERETE

AL01 - POWDERCOATED BALUSTRADE

MT02 - METAL FRAMING

| Plotted and ch | ecked by NB |                      |            | 11/2023    |
|----------------|-------------|----------------------|------------|------------|
|                | ·····       |                      |            | 23         |
| Verified I     | ₹К          | Approved             | RK         | 3:35       |
| Drawing Creat  | ed (date)   | Drawing Created (by) | BF         | 3:35:44 PM |
|                |             |                      | 10/10/2023 | _          |
| Scale          | Project No  | Drawing No           | Issue      | _          |
| 1 : 100        | CD2103      | DA3001               | F          |            |

Level 15, Suite 15.14, 60 Station Street, Parramatta NSW 2150

level 12/179 Elizabeth St, Sydney NSW 2000

CD03 - PERFORATED METAL PANEL CN01 - PRECAST/ FF FORM CONCERETE AL01 - POWDERCOATED BALUSTRADE

MT01 - LIGHTWEIGHT METAL CLADDING

MT02 - METAL FRAMING

CD01 - PREFINISHED CFC PANEL CD02 - PREFINISHED CFC PANEL

# **STREET ELEVATION - BURROWAY ROAD**

Amendments

Issue Description ISSUED FOR DA DRAFT А ISSUED FOR DA DRAFT В ISSUED FOR DA DRAFT С ISSUED FOR DA D ISSUED FOR INFORMATION ISSUED FOR DA (REVISED)

Date

F 2

21-04-2023 03-05-2023 01-06-2023 05-06-2023 22-09-2023 10-10-2023 Amendments

Issue Description

Date

BCA & Access Metro BC

Planning

**REVISION F:** 

PARAPET RAISED DUE TO CHANGE IN ROOF PITCH TO 4 DEGREES. 1. COLUMN POSITION CHANGED. 2.

Date

21-04-2023 03-05-2023 01-06-2023 05-06-2023 22-09-2023 10-10-2023 Amendments

Issue Description

Date

BCA & Access Metro BC

Planning

**REVISION F:** 

1. PARAPET RAISED DUE TO CHANGE IN ROOF PITCH TO 4 DEGREES. 2. COLUMN POSITION CHANGED.

Issue Description

Date

BCA & Access

Planning

**REVISION F:** 

Architect

- PARAPET RAISED DUE TO CHANGE IN ROOF PITCH TO 4 DEGREES. 1.
- COLUMN POSITION CHANGED TO ALIGN WITH REST OF THE COLUMNS. 2.
- FIRE HYDRANT BOOSTER ASSEMBLY CUPBOAD SHOWN 3.

AT CORRIDOR REMOVED.

**REVISION F:** 

2.

architecture interior design urban design landscape nom architect M. Sheldon 3990

Project Title

Drawing Title

## 1. PARAPET RAISED AND ROOF PITCH CHANGED TO 4 DEGREES. STAIR BALUSTRADE HEIGHT EXTENDED FOR BCA COMPLIANCE, HANDRAIL

WENTWORTH POINT PUBLIC SCHOOL EXPANSION

# **REVISION F:**

- PARAPET RAISED DUE TO CHANGE IN ROOF PITCH TO 4 DEGREES. COLUMN POSITION CHANGED.
- BALUSTRADES CHANGED TO GALVANISED STEEL FINISH.
- STAIR BALUSTRADE HEIGHT EXTENDED FOR BCA COMPLIANCE,
- HANDRAIL AT CORRIDOR REMOVED.