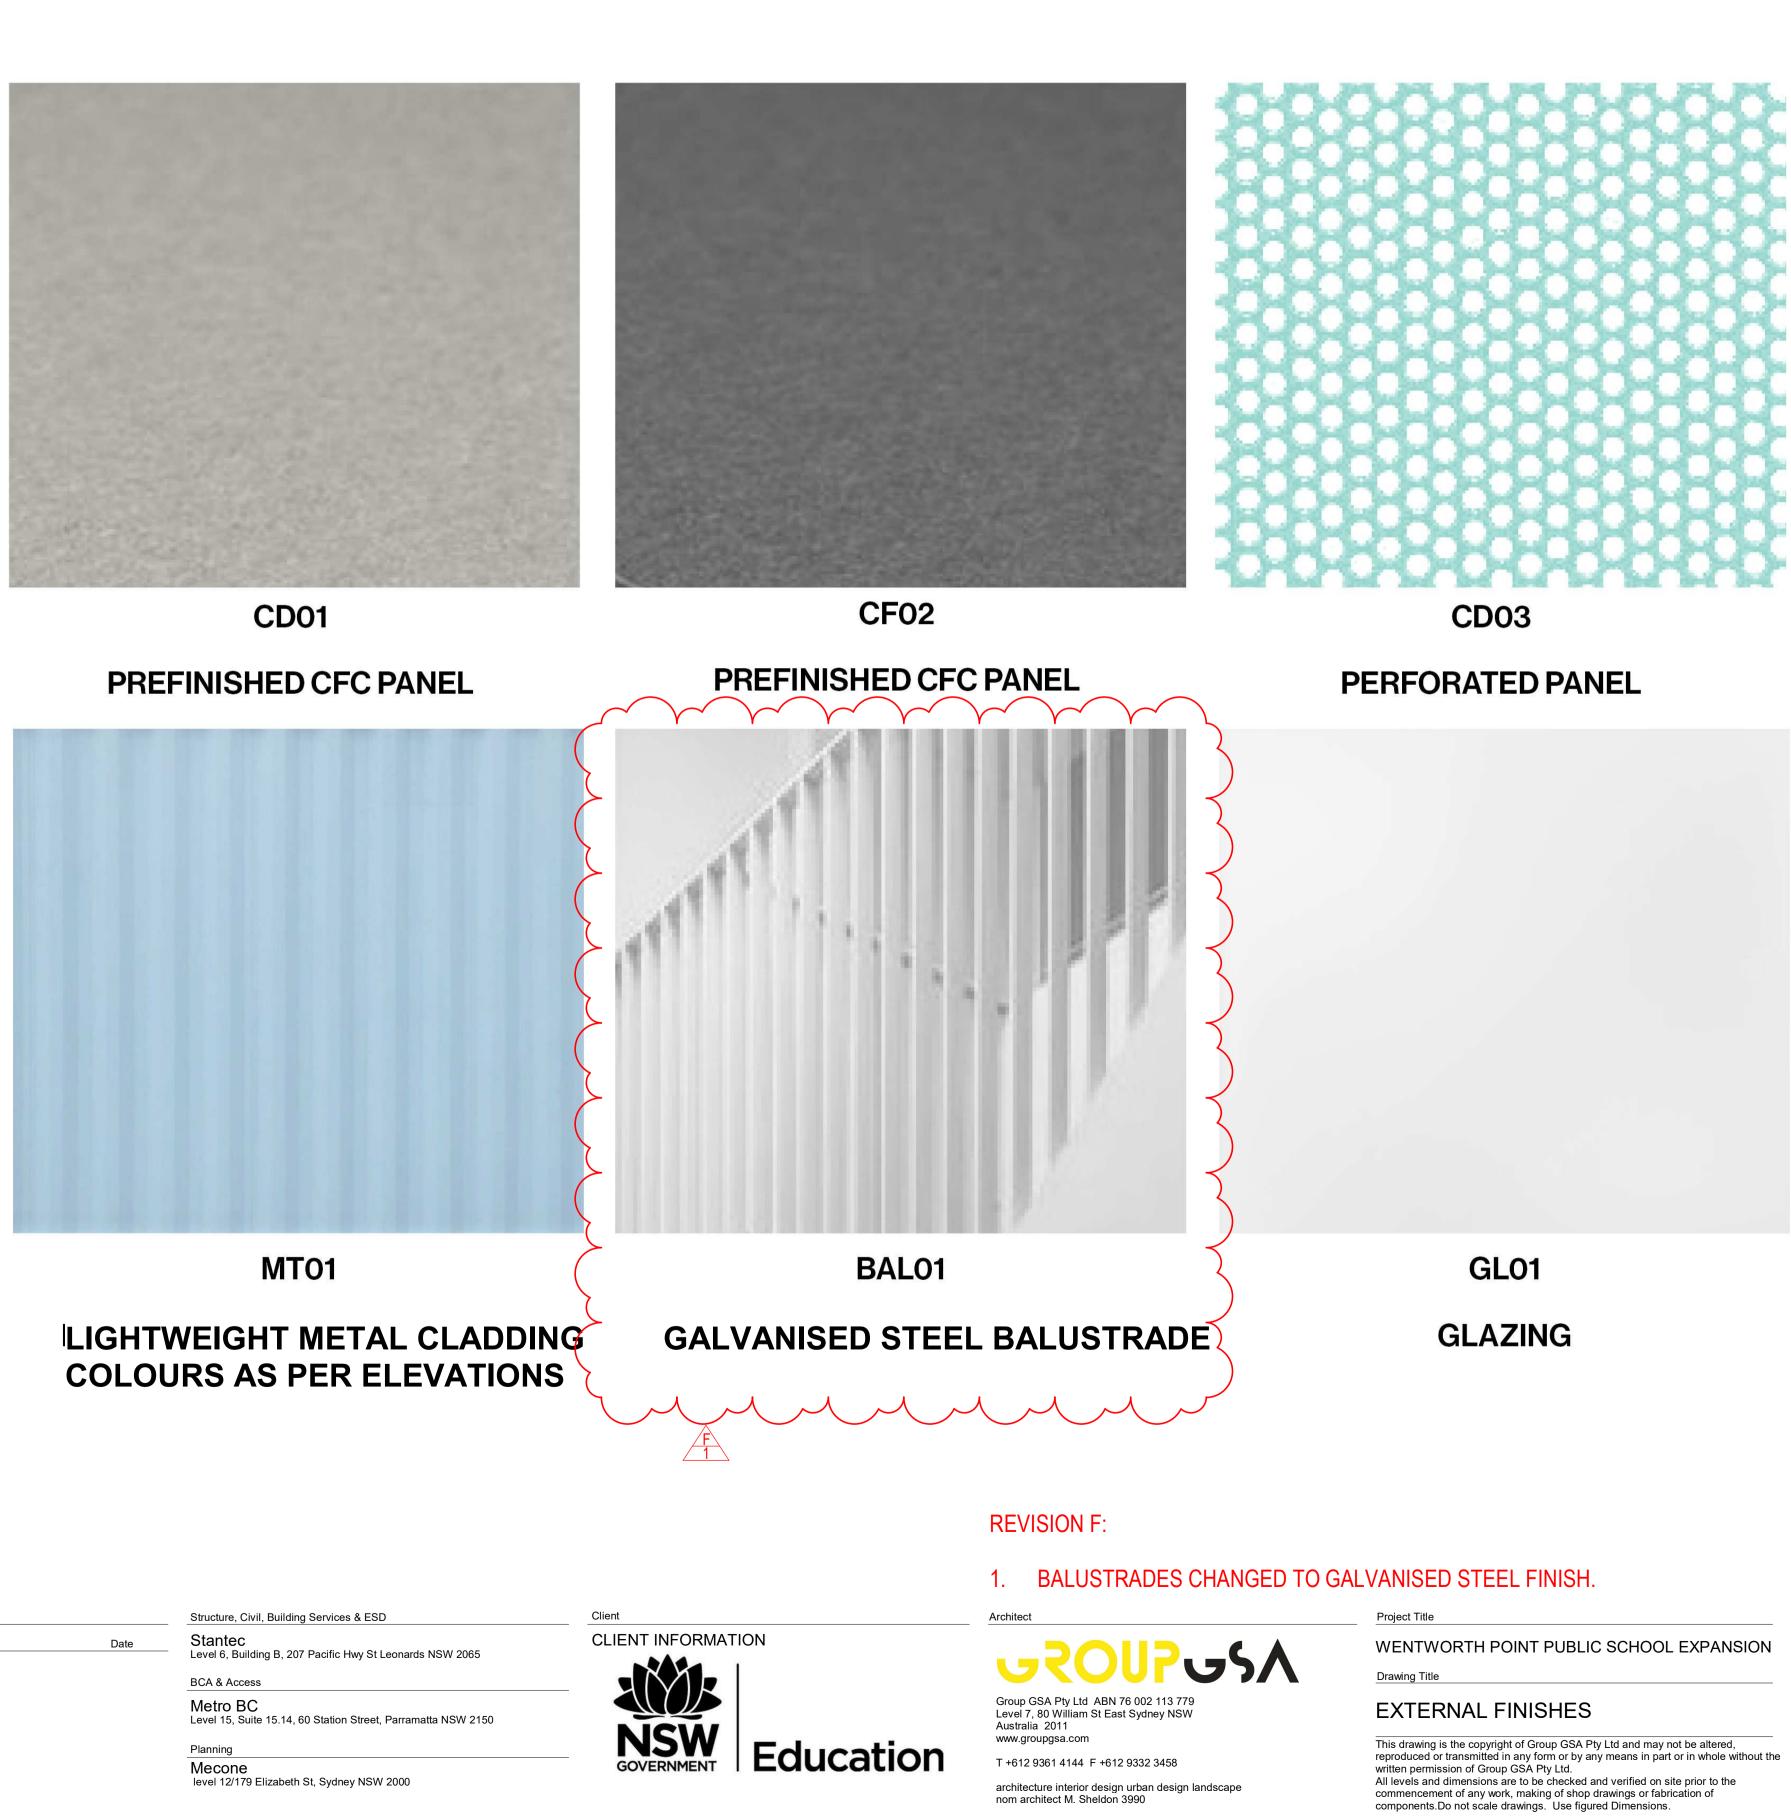

# **REVISION F:**

- PARAPET RAISED DUE TO CHANGE IN ROOF PITCH TO 4 DEGREES. COLUMN POSITION CHANGED.
- BALUSTRADES CHANGED TO GALVANISED STEEL FINISH.
- STAIR BALUSTRADE HEIGHT EXTENDED FOR BCA COMPLIANCE,
- HANDRAIL AT CORRIDOR REMOVED.