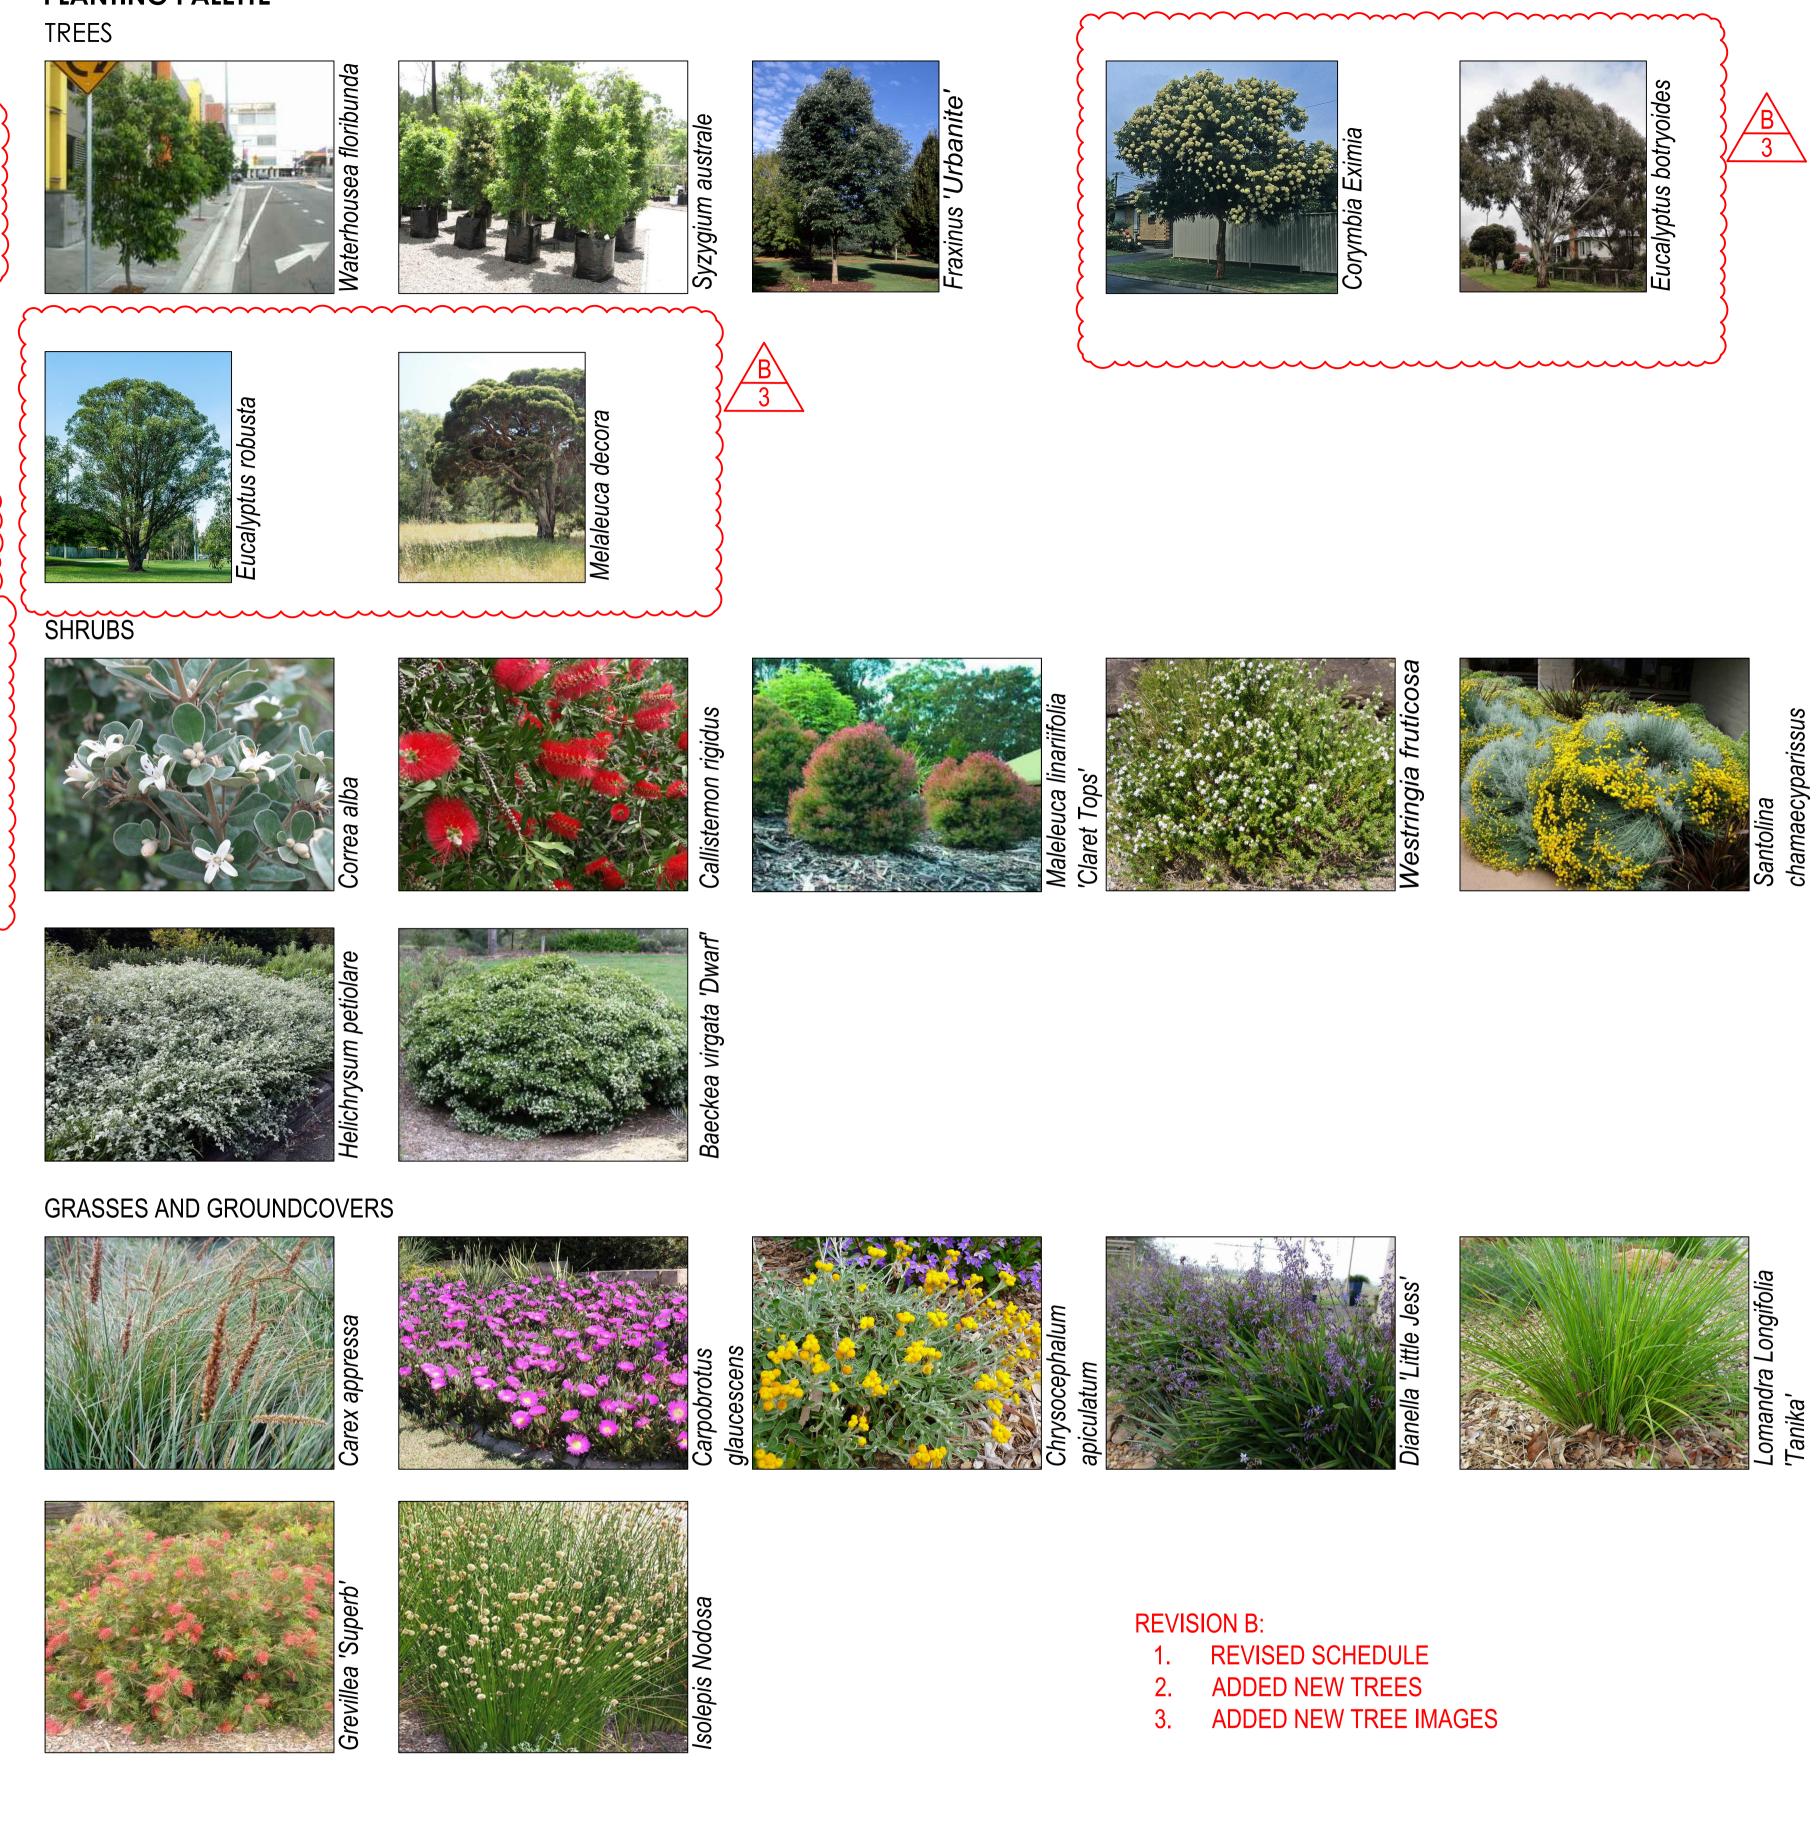

B

1

2

<u>B</u> 1

COMMON NAME

FEATURE TREES

| NATIVE | TREES |
|--------|-------|
|        |       |

| Swamp She-oak         | 15 x 6                                                                                                                        | 100 Litre                                                                                                                                                                                                                                                       | NE                                                                                                                                                                                                      |
|-----------------------|-------------------------------------------------------------------------------------------------------------------------------|-----------------------------------------------------------------------------------------------------------------------------------------------------------------------------------------------------------------------------------------------------------------|---------------------------------------------------------------------------------------------------------------------------------------------------------------------------------------------------------|
| Yellow Bloodwood      | 13 x 10                                                                                                                       | 100 Litre                                                                                                                                                                                                                                                       | Ν                                                                                                                                                                                                       |
| Bangalay              | 20m +                                                                                                                         | 100 Litre                                                                                                                                                                                                                                                       | Ν                                                                                                                                                                                                       |
| Swamp mahogany        | 20m +                                                                                                                         | 100 Litre                                                                                                                                                                                                                                                       | Ν                                                                                                                                                                                                       |
| m                     | ~~~~~~~~~~~~~~~~~~~~~~~~~~~~~~~~~~~~~~~                                                                                       | $\sim$                                                                                                                                                                                                                                                          |                                                                                                                                                                                                         |
|                       |                                                                                                                               |                                                                                                                                                                                                                                                                 |                                                                                                                                                                                                         |
| Little Jess Dianella  | 0.4 x 0.4                                                                                                                     | 150mm                                                                                                                                                                                                                                                           | Ν                                                                                                                                                                                                       |
|                       |                                                                                                                               |                                                                                                                                                                                                                                                                 |                                                                                                                                                                                                         |
| Lomandra Tanika       | 0.5 x 0.5                                                                                                                     | 150mm                                                                                                                                                                                                                                                           | Ν                                                                                                                                                                                                       |
| Honey Myrtle          | 1.0 x 0.8                                                                                                                     | 150mm                                                                                                                                                                                                                                                           | Ν                                                                                                                                                                                                       |
| Knobby Club Rush      | 1 x 0.5                                                                                                                       | 150mm                                                                                                                                                                                                                                                           | NE                                                                                                                                                                                                      |
| EASTERN BOUNDARY AREA |                                                                                                                               |                                                                                                                                                                                                                                                                 |                                                                                                                                                                                                         |
|                       | Yellow Bloodwood<br>Bangalay<br>Swamp mahogany<br>Little Jess Dianella<br>Lomandra Tanika<br>Honey Myrtle<br>Knobby Club Rush | Yellow Bloodwood       13 x 10         Bangalay       20m +         Swamp mahogany       20m +         Little Jess Dianella       0.4 x 0.4         Lomandra Tanika       0.5 x 0.5         Honey Myrtle       1.0 x 0.8         Knobby Club Rush       1 x 0.5 | Yellow Bloodwood13 x 10100 LitreBangalay20m +100 LitreSwamp mahogany20m +100 LitreLittle Jess Dianella0.4 x 0.4150mmLomandra Tanika0.5 x 0.5150mmHoney Myrtle1.0 x 0.8150mmKnobby Club Rush1 x 0.5150mm |

## NATIVE TREES

| >                             |                                         |           |           |       |
|-------------------------------|-----------------------------------------|-----------|-----------|-------|
| Melaleuca decora              | White Feather Honey Myrtle              | 6 x 4     | 100 Litre | NE    |
| Waterhousia floribunda        | Weeping Lilly Pilly                     | 10 x 10   | 100 Litre | N     |
| NATIVE SHRUBS                 | ~~~~~                                   |           |           |       |
|                               |                                         |           | I         |       |
| Backhousia myrtifolia         | Grey myrtle                             | 3 x 2     | 200mm     | NE    |
| Banksia robur                 | Swamp banksia                           | 3 x 2     | 200mm     | N     |
| Callistemon rigidus           | Stiff Bottlebrush                       | 1.5 x 1.5 | 200mm     | NE    |
| Casuarine "Green Wave"        | Green Wave                              | 2 x 2     | 200mm     | Ν     |
| Correa species                | Native Fuschia                          | 1 x 1     | 200mm     | Ν     |
| Melaleuca "Claret Tops"       | Honey Myrtle                            | 1.0 x 0.8 | 200mm     | Ν     |
| Melaleuca nodosa              | Prickly-leaved paperbark                | 3 x 2.5   | 200mm     | NE    |
| Philotheca "Profusion"        | Wax flower                              | 1.5 x 1.5 | 200mm     | Ν     |
| Leptopsermum species          | Tea tree                                | 1 x 1     | 200mm     | Ν     |
| Vestringia fruticosa          | Native Rosemary                         | 1.5 x 1.5 | 200mm     | Ν     |
| NATIVE GRASSES & GROUNDCOVERS | ~~~~~~~~~~~~~~~~~~~~~~~~~~~~~~~~~~~~~~~ | ·····     | ······    | ····· |
|                               |                                         |           |           |       |
| Carex apressa                 | Tall sedge                              | 0.8 x 0.6 | 150mm     | NE    |
| Dianella 'Little Jess'        | Little Jess Dianella                    | 0.4 x 0.4 | 150mm     | N     |
| Lomandra longafolia 'Tanika'  | Lomandra Tanika                         | 0.5 x 0.5 | 150mm     | N     |
| Isolepis nodosa               | Knobby Club Rush                        | 1 x 0.5   | 150mm     | NE    |

### STREET INTERFACE BURROWAY ROAD

### NATIVE SHRUBS/FEATURE PLANTING

| Banksia spinulosa  | Hairpin Banksia | 1.5 x 1.5 | 200mm | N |
|--------------------|-----------------|-----------|-------|---|
| Doryanthes excelsa | Gymea Lily      | 1.5 x 1.5 | 200mm | Ν |
|                    |                 |           |       |   |

### NATIVE GRASSES & GROUNDCOVERS

| Carpobrotus glaucescens           | Pigface                | 0.3 x 1.5 | 150mm | N  |
|-----------------------------------|------------------------|-----------|-------|----|
| Chrysocephalum apiculatum         | Yellow Buttons         | 0.3 x 0.5 | 150mm | N  |
| Dianella species                  | Flax Lilly             | 0.4 x 0.4 | 150mm | N  |
| Grevillea "Superb"                | Spiderflower           | 1.2 x 1   | 150mm | N  |
| Lomandra longifolia 'Tanika'      | Lomandra Tanika        | 0.5 x 0.5 | 150mm | N  |
| Ficinia nodosa                    | Knobby Club Rush       | 1 x 0.5   | 150mm | NE |
|                                   | SENSORY GARDEN         |           |       |    |
| Aloysia triphylla                 | Lemon Verbena          | 3.0 x 3.0 | 200mm | E  |
| Baeckea virgata ''dwarf'          | Dwarf Baeckea          | 0.8 x 0.8 | 200mm | N  |
| Citrus hystrix                    | Kaffir Lime            | 3.0 x 3.0 | 200mm | E  |
| Dwarf citrus                      | Dwarf Lemon            | 1.5 x 1.0 | 200mm | E  |
| Helichrysum petiolare             | Licorice Plant         | 0.5 x 1.5 | 150mm | E  |
| Lavandula Sstoechas "Avonview"    | Lavander               | 1 x 1     | 200mm | E  |
| Pelargonium citranellum           | Lemon scented geranium | 0.5 x 1   | 200mm | E  |
| Rosmarinus officinalis            | Rosemary               | 0.5 x 1   | 200mm | E  |
| Santonlina chaemacyparissus       | Cotton lavander        | 0.6 x 1   | 150mm | E  |
| Syzygium species                  | Lilly Pilly            | 2.0 x 1.0 | 45L†  | N  |
| Stachys byzantina                 | Lambs ears             | 0.2 x 0.4 | 150mm | E  |
| NE - Native/Endemic to Local Area |                        |           |       |    |
| N-Native                          |                        |           |       |    |
| E - Exotic                        |                        |           |       |    |

## PLANTING PALETTE

CODE

N

Ν

Structure, Civil, Building Services & ESD

Level 6, Building B, 207 Pacific Hwy St Leonards NSW 2065

Level 15, Suite 15.14, 60 Station Street, Parramatta NSW 2150

Client

### INDICATIVE PLANT SCHEDULE & IMAGES

This drawing is the copyright of Group GSA Pty Ltd and may not be altered, reproduced or transmitted in any form or by any means in part or in whole without the written permission of Group GSA Pty Ltd. All levels and dimensions are to be checked and verified on site prior to the commencement of any work, making of shop drawings or fabrication of components.Do not scale drawings. Use figured Dimensions.