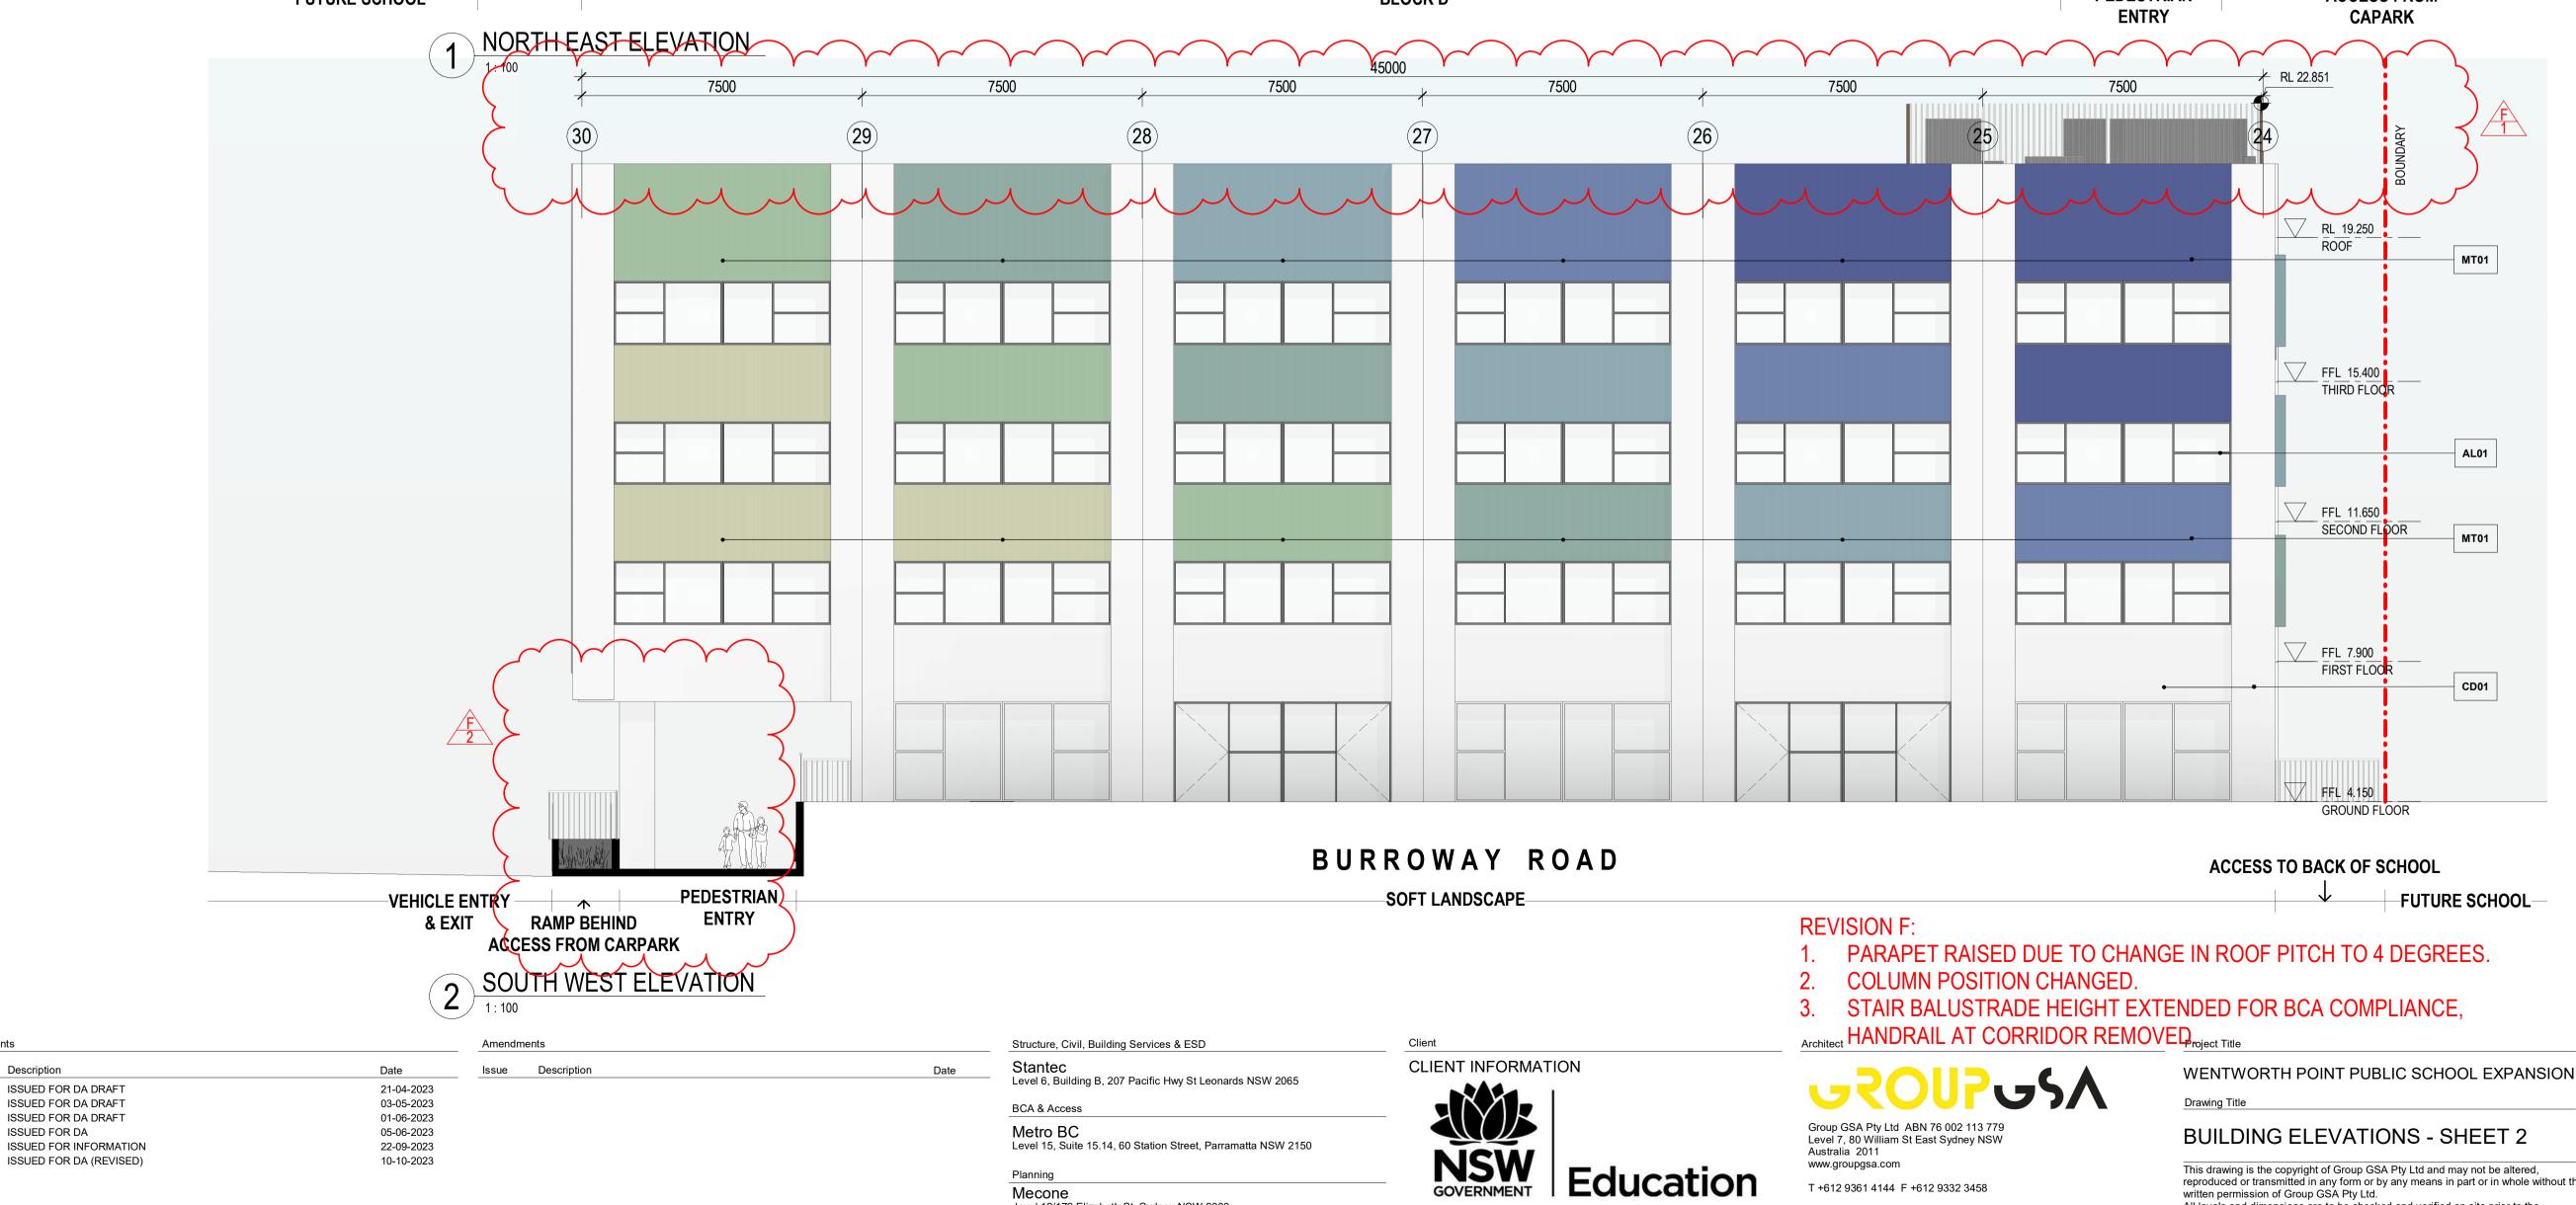

# **BUILDING ELEVATIONS - SHEET 1**

This drawing is the copyright of Group GSA Pty Ltd and may not be altered, reproduced or transmitted in any form or by any means in part or in whole without the written permission of Group GSA Pty Ltd. All levels and dimensions are to be checked and verified on site prior to the commencement of any work, making of shop drawings or fabrication of components.Do not scale drawings. Use figured Dimensions.

# **STREET ELEVATION - BURROWAY ROAD**

Amendments

Issue Description ISSUED FOR DA DRAFT А ISSUED FOR DA DRAFT В ISSUED FOR DA DRAFT С ISSUED FOR DA D ISSUED FOR INFORMATION ISSUED FOR DA (REVISED)

Date

F 2

21-04-2023 03-05-2023 01-06-2023 05-06-2023 22-09-2023 10-10-2023 Amendments

Issue Description

Date

BCA & Access Metro BC

Planning

**REVISION F:** 

PARAPET RAISED DUE TO CHANGE IN ROOF PITCH TO 4 DEGREES. 1. COLUMN POSITION CHANGED. 2.

Project Title Drawing Title BURROWAY ROAD

# STREETSCAPE ELEVATION

This drawing is the copyright of Group GSA Pty Ltd and may not be altered, reproduced or transmitted in any form or by any means in part or in whole without the written permission of Group GSA Pty Ltd. All levels and dimensions are to be checked and verified on site prior to the commencement of any work, making of shop drawings or fabrication of components.Do not scale drawings. Use figured Dimensions.